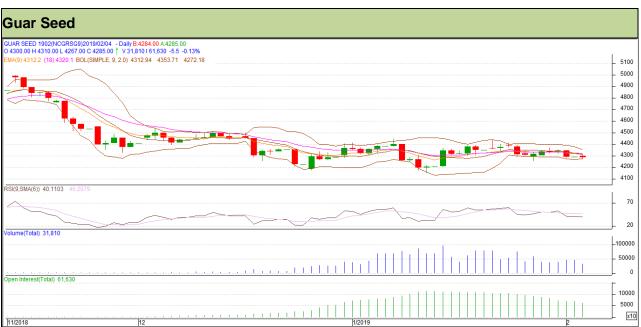

# Guar Daily Technical Report 05<sup>th</sup> February 2019

**Exchange: NCDEX** 

**Expiry: 20th Feb, 2019** 

Commodity: Guar seed Contract: February

### Technical Commentary

- Fall in price and open interest indicates long liquidation.
- RSI is moving in neutral region.
- Prices closed below 9 and 18 EMAs.

| S | tr | at | 6 | a١ | <b>,</b> - | R            | uν |
|---|----|----|---|----|------------|--------------|----|
| J | u  | aι | C | u١ | ٧.         | $\mathbf{L}$ | uν |

| 0,                              |       |          |      |      |      |      |      |
|---------------------------------|-------|----------|------|------|------|------|------|
| Intraday Supports & Resistances |       |          | S1   | S2   | PCP  | R1   | R2   |
| Guar Seed                       | NCDEX | February | 4235 | 4215 | 4285 | 4345 | 4365 |
| Intraday Trade Ca               | Call  | Entry    | T1   | T2   | SL   |      |      |
| Guar Seed                       | NCDEX | February | Buy  | 4275 | 4300 | 4320 | 4260 |

Do not carry forward the position until the next day.