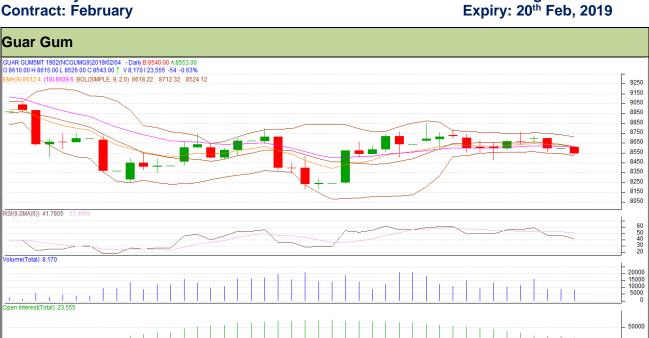

## **Guar Daily Technical Report** 05th February 2019

**Exchange: NCDEX** 

0

**Commodity: Guar Gum Contract: February** 

#### Technical Commentary

- Fall in price and open interest indicates long liquidation.
- RSI is moving in neutral region.
- Prices closed below 9 and 18 EMAs.

| St | ra | t۵ | a  | <b>/</b> - | Вι | W  |
|----|----|----|----|------------|----|----|
| JL | ıa | ιC | u١ |            | υı | aν |

| Intraday Supports & Resistances |       |          | S1   | S2   | PCP  | R1   | R2   |
|---------------------------------|-------|----------|------|------|------|------|------|
| Guar gum                        | NCDEX | February | 8390 | 8315 | 8543 | 8740 | 8915 |
| Intraday Trade Ca               | Call  | Entry    | T1   | T2   | SL   |      |      |
| Guar gum                        | NCDEX | February | Buy  | 8520 | 8590 | 8645 | 8478 |

Do not carry forward the position until the next day.

The information and opinions contained in the document have been compiled from sources believed to be reliable. The company does not warrant its accuracy, completeness and correctness. Use of data and information contained in this report is at your own risk. This document is not, and should not be construed as, an offer to sell or solicitation to buy any commodities. This document may not be reproduced, distributed or published, in whole or in part, by any recipient hereof for any purpose without prior permission from the Company. IASL and its affiliates and/or their officers, directors and employees may have positions in any commodities mentioned in this document (or in any related investment) and may from time to time add to or dispose of any such commodities (or investment). Please see the detailed disclaimer at http://www.agriwatch.com/disclaimer.php © 2019 Indian Agribusiness Systems Ltd.