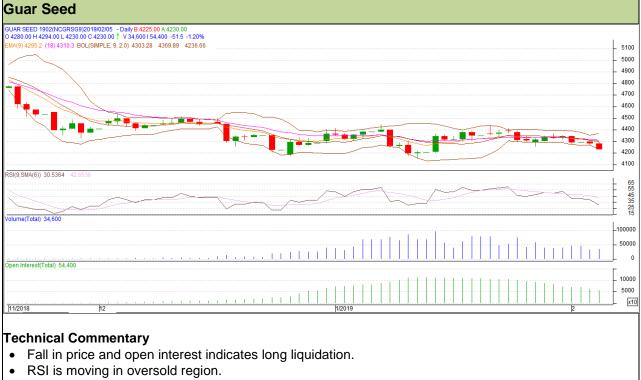

#### **Commodity: Guar seed Contract:** February

## Exchange: NCDEX Expiry: 20<sup>th</sup> Feb, 2019

• Prices closed below 9 and 18 EMAs.

#### Strategy: Sell

| Intraday Supports & Resistances |       |          | S1   | S2    | PCP  | R1   | R2   |
|---------------------------------|-------|----------|------|-------|------|------|------|
| Guar Seed                       | NCDEX | February | 4170 | 4150  | 4230 | 4285 | 4305 |
| Intraday Trade Call             |       |          | Call | Entry | T1   | T2   | SL   |
| Guar Seed                       | NCDEX | February | Sell | 4240  | 4215 | 4195 | 4255 |

Do not carry forward the position until the next day.