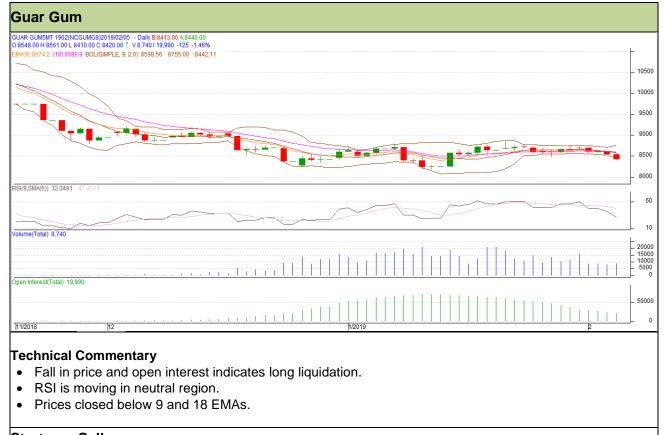

# Commodity: Guar Gum

# Contract: February

### Exchange: NCDEX Expiry: 20<sup>th</sup> Feb, 2019

| Strategy: Sell                  |       |          |      |       |      |      |      |  |  |  |  |  |
|---------------------------------|-------|----------|------|-------|------|------|------|--|--|--|--|--|
| Intraday Supports & Resistances |       |          | S1   | S2    | PCP  | R1   | R2   |  |  |  |  |  |
| Guar gum                        | NCDEX | February | 8210 | 8135  | 8420 | 8600 | 8685 |  |  |  |  |  |
| Intraday Trade Call             |       |          | Call | Entry | T1   | T2   | SL   |  |  |  |  |  |
| Guar gum                        | NCDEX | February | Sell | 8440  | 8355 | 8295 | 8491 |  |  |  |  |  |

Do not carry forward the position until the next day.

Disclaimer

The information and opinions contained in the document have been compiled from sources believed to be reliable. The company does not warrant its accuracy, completeness and correctness. Use of data and information contained in this report is at your own risk. This document is not, and should not be construed as, an offer to sell or solicitation to buy any commodities. This document may not be reproduced, distributed or published, in whole or in part, by any recipient hereof for any purpose without prior permission from the Company. IASL and its affiliates and/or their officers, directors and employees may have positions in any commodities (or investment) and may from time to time add to or dispose of any such commodities (or investment). Please see the detailed disclaimer at http://www.agriwatch.com/disclaimer.php © 2019 Indian Agribusiness Systems Ltd.