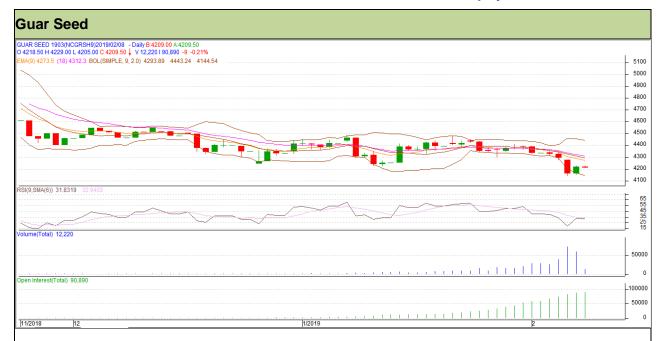

# Guar Daily Technical Report 08th February 2019

Commodity: Guar seed Contract: March

Exchange: NCDEX Expiry: 19<sup>th</sup> March, 2019

### Technical Commentary

- Rise in price and open interest indicates long buildup.
- RSI is moving in neutral region.
- Prices closed below 9 and 18 EMAs.

| St | ra | te | a٧  | <b>,</b> - | Ri | IIV |
|----|----|----|-----|------------|----|-----|
| uL | ·a |    | u v |            | _  | u V |

| <u> </u>                        |       |       |      |       |        |      |      |
|---------------------------------|-------|-------|------|-------|--------|------|------|
| Intraday Supports & Resistances |       |       | S1   | S2    | PCP    | R1   | R2   |
| Guar Seed                       | NCDEX | March | 4150 | 4125  | 4218.5 | 4280 | 4300 |
| Intraday Trade Call             |       |       | Call | Entry | T1     | T2   | SL   |
| Guar Seed                       | NCDEX | March | Buy  | 4205  | 4230   | 4250 | 4190 |

Do not carry forward the position until the next day.