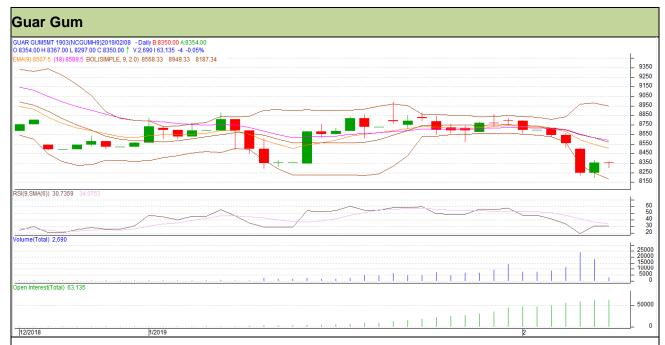

## Guar Daily Technical Report 08th February 2019

Commodity: Guar Gum Exchange: NCDEX Contract: March Expiry: 19<sup>th</sup> March, 2019

### Technical Commentary

- Rise in price and open interest indicates long buildup.
- RSI is moving in neutral region.
- Prices closed below 9 and 18 EMAs.

| St | ra | t۵ | a | <b>/</b> - | Вι | w  |
|----|----|----|---|------------|----|----|
| JL | ıa | ιc | u |            | ъu | aν |

| Intraday Supports & Resistances |       |       | S1   | S2    | PCP  | R1   | R2   |
|---------------------------------|-------|-------|------|-------|------|------|------|
| Guar gum                        | NCDEX | March | 8120 | 8035  | 8354 | 8565 | 8640 |
| Intraday Trade Call             |       |       | Call | Entry | T1   | T2   | SL   |
| Guar gum                        | NCDEX | March | Buy  | 8300  | 8395 | 8460 | 8243 |

Do not carry forward the position until the next day.