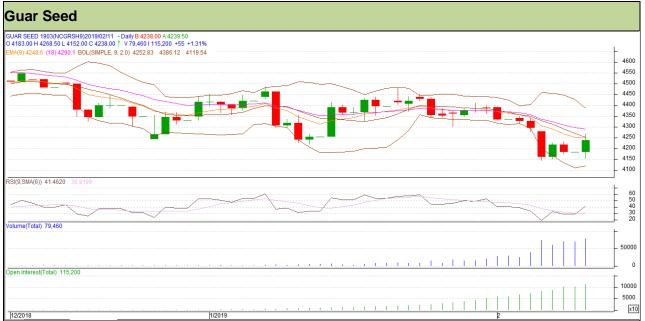

# Guar Daily Technical Report 12th February 2019

**Commodity: Guar seed Contract: March** 

Exchange: NCDEX Expiry: 19<sup>th</sup> March, 2019

### Technical Commentary

- Rise in price and open interest indicates long buildup.
- RSI is moving in neutral region.
- Prices closed below 9 and 18 EMAs.

| St | ra | te | a٧  | <b>,</b> - | Ri | IIV |
|----|----|----|-----|------------|----|-----|
| u  | ıa | LC | u v |            | _  | u V |

| 5. 7                            |       |       |      |       |      |      |      |  |
|---------------------------------|-------|-------|------|-------|------|------|------|--|
| Intraday Supports & Resistances |       |       | S1   | S2    | PCP  | R1   | R2   |  |
| Guar Seed                       | NCDEX | March | 4170 | 4145  | 4238 | 4300 | 4320 |  |
| Intraday Trade Call             |       |       | Call | Entry | T1   | T2   | SL   |  |
| Guar Seed                       | NCDEX | March | Buy  | 4225  | 4260 | 4280 | 4220 |  |

Do not carry forward the position until the next day.