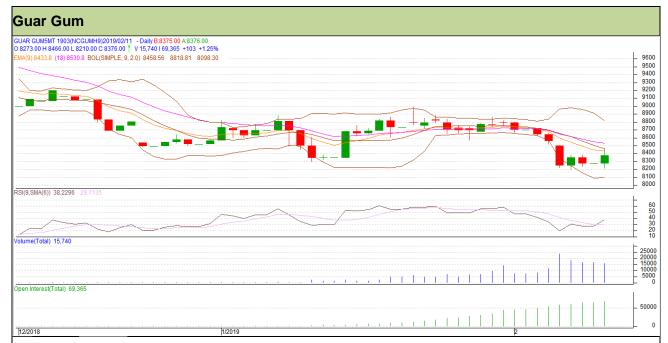

## Guar Daily Technical Report 12th February 2019

Commodity: Guar Gum Exchange: NCDEX Contract: March Expiry: 19<sup>th</sup> March, 2019

#### Technical Commentary

- Rise in price and open interest indicates long buildup.
- · RSI is moving in neutral region.
- Prices closed below 9 and 18 EMAs.

| St | ra | tο | a  | <b>/-</b> | R | uν |
|----|----|----|----|-----------|---|----|
| Jι | ıa | LC | ·ч | v .       | ы | uv |

| Intraday Supports & Resistances |       |       | S1   | S2    | PCP  | R1   | R2   |
|---------------------------------|-------|-------|------|-------|------|------|------|
| Guar gum                        | NCDEX | March | 8170 | 8085  | 8376 | 8660 | 8745 |
| Intraday Trade Call             |       |       | Call | Entry | T1   | T2   | SL   |
| Guar gum                        | NCDEX | March | Buy  | 8350  | 8460 | 8555 | 8284 |

Do not carry forward the position until the next day.