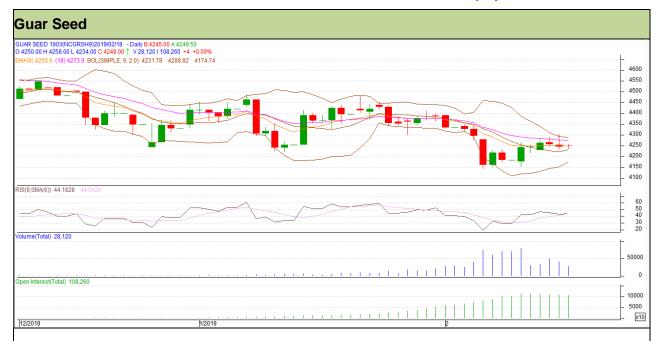

# Guar Daily Technical Report 19<sup>th</sup> February 2019

Commodity: Guar seed Contract: March

Exchange: NCDEX Expiry: 19<sup>th</sup> March, 2019

### Technical Commentary

- Fall in price and open interest indicates long liquidation.
- RSI is moving in neutral region.
- Prices closed between 9 and 18 EMAs.

| St | ra | te | a۱ | <b>,</b> - | R            | ш  |
|----|----|----|----|------------|--------------|----|
| J  | ıa | ·  | ·ч | <b>.</b>   | $\mathbf{L}$ | uν |

| • • •                |                              |       |      |       |      |      |      |
|----------------------|------------------------------|-------|------|-------|------|------|------|
| Intraday Support     | raday Supports & Resistances |       |      | S2    | PCP  | R1   | R2   |
| Guar Seed NCDEX Marc |                              | March | 4185 | 4160  | 4249 | 4315 | 4335 |
| Intraday Trade Ca    | aday Trade Call              |       |      | Entry | T1   | T2   | SL   |
| Guar Seed            | NCDEX                        | March | Buy  | 4240  | 4275 | 4295 | 4235 |

Do not carry forward the position until the next day.