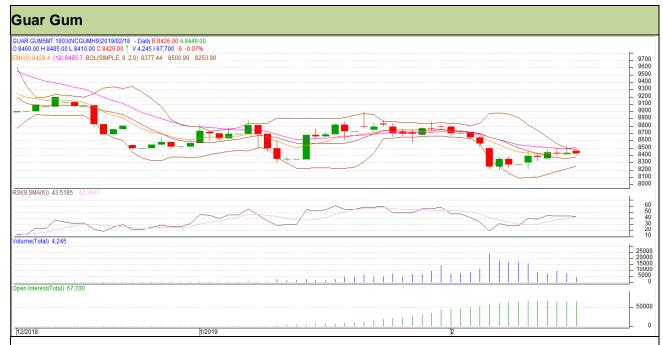

## Guar Daily Technical Report 19<sup>th</sup> February 2019

Commodity: Guar Gum Exchange: NCDEX Contract: March Expiry: 19<sup>th</sup> March, 2019

#### Technical Commentary

- Fall in price and rise in open interest indicates short buildup.
- RSI is moving in neutral region.
- Prices closed between 9 and 18 EMAs.

### Strategy: Buy

| Intraday Supports & Resistances |       |       | S1               | S2   | PCP  | R1   | R2   |
|---------------------------------|-------|-------|------------------|------|------|------|------|
| Guar gum                        | NCDEX | March | 8240             | 8155 | 8426 | 8730 | 8815 |
| Intraday Trade Ca               | all   |       | Call Entry T1 T2 |      |      | SL   |      |
| Guar gum                        | NCDEX | March | Buy              | 8420 | 8530 | 8625 | 8354 |

Do not carry forward the position until the next day.