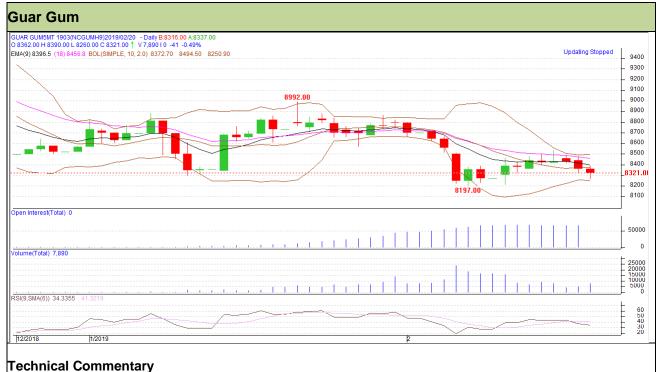

### Commodity: Guar Gum Contract: March

# Exchange: NCDEX Expiry: 19<sup>th</sup> March, 2019

- Fall in price and open interest indicates long liquidation.
- RSI is moving in neutral region.
- Prices closed below 9 and 18 EMAs.

# Strategy: Buy

| Intraday Supports & Resistances |       |       | S1   | S2    | PCP  | R1   | R2   |  |  |  |  |
|---------------------------------|-------|-------|------|-------|------|------|------|--|--|--|--|
| Guar gum                        | NCDEX | March | 8120 | 8035  | 8321 | 8610 | 8695 |  |  |  |  |
| Intraday Trade Call             |       |       | Call | Entry | T1   | T2   | SL   |  |  |  |  |
| Guar gum                        | NCDEX | March | Buy  | 8300  | 8410 | 8505 | 8234 |  |  |  |  |

Do not carry forward the position until the next day.

Disclaimer

The information and opinions contained in the document have been compiled from sources believed to be reliable. The company does not warrant its accuracy, completeness and correctness. Use of data and information contained in this report is at your own risk. This document is not, and should not be construed as, an offer to sell or solicitation to buy any commodities. This document may not be reproduced, distributed or published, in whole or in part, by any recipient hereof for any purpose without prior permission from the Company. IASL and its affiliates and/or their officers, directors and employees may have positions in any commodities (or investment) and may from time to time add to or dispose of any such commodities (or investment). Please see the detailed disclaimer at http://www.agriwatch.com/disclaimer.php © 2019 Indian Agribusiness Systems Ltd.