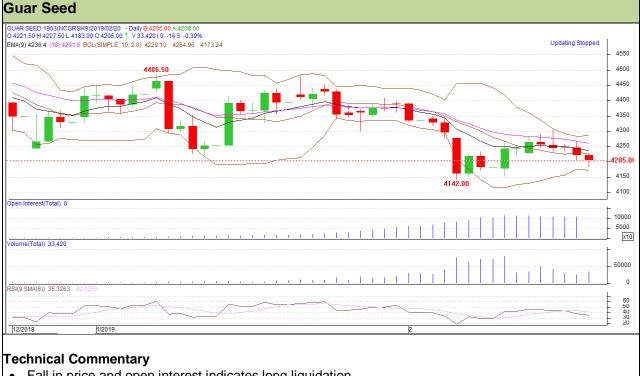

#### **Commodity: Guar seed Contract: March**

# Exchange: NCDEX Expiry: 19<sup>th</sup> March, 2019

- Fall in price and open interest indicates long liquidation.
- RSI is moving in neutral region.
- Prices closed below 9 and 18 EMAs. ٠

#### Strategy: Buy

| Intraday Supports & Resistances |       |       | S1   | S2    | PCP  | R1   | R2   |
|---------------------------------|-------|-------|------|-------|------|------|------|
| Guar Seed                       | NCDEX | March | 4145 | 4120  | 4205 | 4280 | 4300 |
| Intraday Trade Call             |       |       | Call | Entry | T1   | T2   | SL   |
| Guar Seed                       | NCDEX | March | Buy  | 4200  | 4235 | 4255 | 4195 |

Do not carry forward the position until the next day.