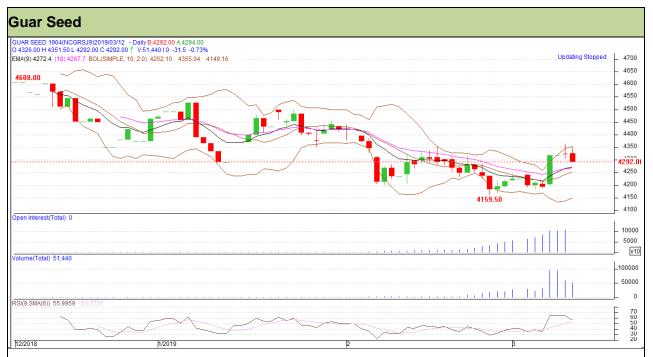

## Guar Daily Technical Report 13<sup>th</sup> March 2019

Commodity: Guar seed Exchange: NCDEX Contract: April Expiry: 16<sup>th</sup>April, 2019

## Technical Commentary

- Fall in price and open interest indicates long liquidation.
- RSI is moving in neutral region.
- Prices closed above 9 and 18 EMAs.

| Strategy: Buy                   |       |       |      |       |      |      |      |  |
|---------------------------------|-------|-------|------|-------|------|------|------|--|
| Intraday Supports & Resistances |       |       | S1   | S2    | PCP  | R1   | R2   |  |
| Guar Seed                       | NCDEX | April | 4215 | 4180  | 4292 | 4365 | 4390 |  |
| Intraday Trade Call             |       |       | Call | Entry | T1   | T2   | SL   |  |
| Guar Seed                       | NCDEX | April | Buy  | 4280  | 4310 | 4335 | 4262 |  |

Do not carry forward the position until the next day.

Commodity: Guar Gum Exchange: NCDEX Contract: April Expiry: 16<sup>th</sup>April, 2019