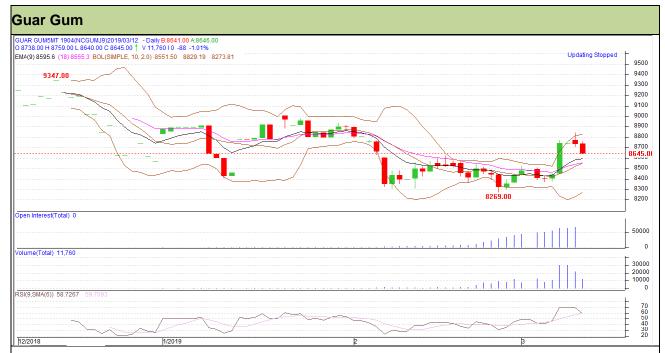

Do not carry forward the position until the next day.

Commodity: Guar Gum Exchange: NCDEX Contract: April Expiry: 16<sup>th</sup>April, 2019

## Technical Commentary

- Fall in price and open interest indicates long liquidation.
- RSI is moving in neutral region.
- Prices closed above 9 and 18 EMAs.

| Sí | tra | te | av | <b>/</b> : | В | uy |
|----|-----|----|----|------------|---|----|
|    |     |    |    |            |   |    |

| Intraday Supports & Resistances |                          |       | S1   | S2    | PCP  | R1   | R2   |
|---------------------------------|--------------------------|-------|------|-------|------|------|------|
| Guar gum                        | um NCDEX April 8430 8325 |       | 8325 | 8645  | 8900 | 8965 |      |
| Intraday Trade Call             |                          |       | Call | Entry | T1   | T2   | SL   |
| Guar gum                        | NCDEX                    | April | Buy  | 8630  | 8735 | 8820 | 8567 |

Do not carry forward the position until the next day.

Disclaimer