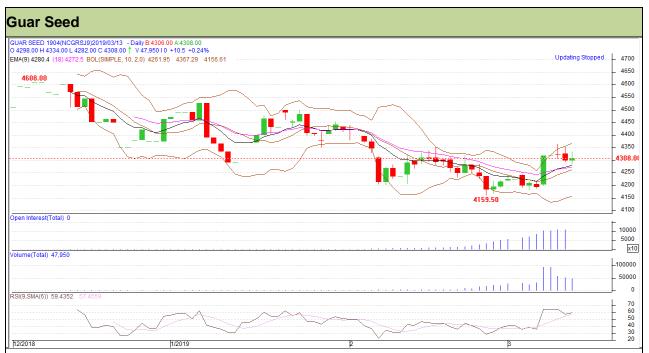

## Technical Commentary

**Guar Seed** 

• Rise in price and fall in open interest indicates short covering.

April

- RSI is moving in neutral region.
- Prices closed above 9 and 18 EMAs.

| Strategy: Buy                   |       |       |       |      |      |      |      |
|---------------------------------|-------|-------|-------|------|------|------|------|
| Intraday Supports & Resistances |       |       | S1    | S2   | PCP  | R1   | R2   |
| Guar Seed                       | NCDEX | April | 4230  | 4195 | 4308 | 4380 | 4405 |
| Intraday Trade Call             |       | Call  | Entry | T1   | T2   | SL   |      |

**Buy** 

4295

4325

4350

4277

Do not carry forward the position until the next day.

**NCDEX** 

Commodity: Guar Gum Exchange: NCDEX Contract: April Expiry: 16<sup>th</sup>April, 2019