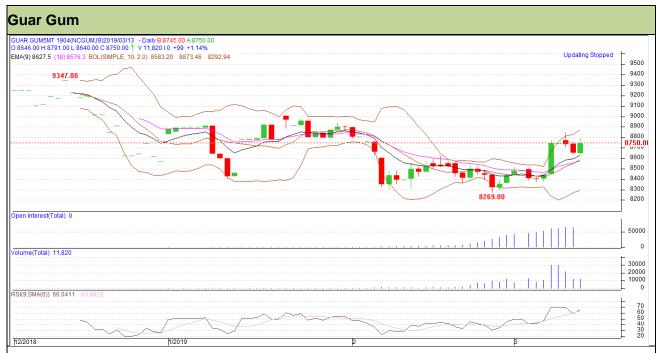

## Technical Commentary

- Rise in price and fall in open interest indicates short covering.
- RSI is moving in neutral region.
- Prices closed above 9 and 18 EMAs.

| Sí | ra | tec | jy: | В | uv |
|----|----|-----|-----|---|----|
|    |    |     |     |   |    |

| Intraday Supports & Resistances |       |       | S1   | S2    | PCP  | R1   | R2   |
|---------------------------------|-------|-------|------|-------|------|------|------|
| Guar gum                        | NCDEX | April | 8440 | 8335  | 8651 | 8910 | 8975 |
| Intraday Trade Call             |       |       | Call | Entry | T1   | T2   | SL   |
| Guar gum                        | NCDEX | April | Buy  | 8640  | 8745 | 8830 | 8577 |