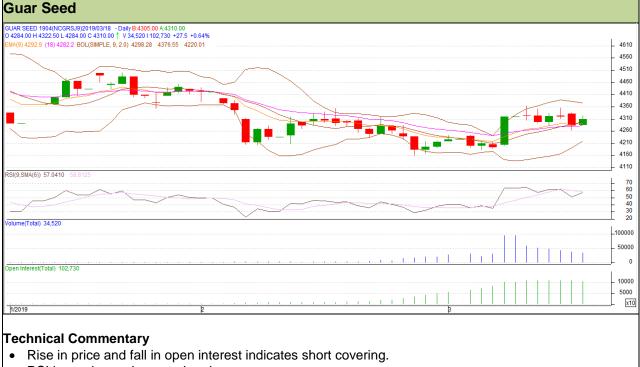

### Commodity: Guar seed Contract: April

## Exchange: NCDEX Expiry: 16<sup>th</sup>April, 2019

- RSI is moving up in neutral region.
- Prices closed above 9 and 18 EMAs.

#### Strategy: Buy

| 0, ,                            |       |       |      |       |      |      |      |
|---------------------------------|-------|-------|------|-------|------|------|------|
| Intraday Supports & Resistances |       |       | S1   | S2    | PCP  | R1   | R2   |
| Guar Seed                       | NCDEX | April | 4240 | 4215  | 4310 | 4390 | 4415 |
| Intraday Trade Call             |       |       | Call | Entry | T1   | T2   | SL   |
| Guar Seed                       | NCDEX | April | Buy  | 4300  | 4335 | 4355 | 4279 |

Do not carry forward the position until the next day.