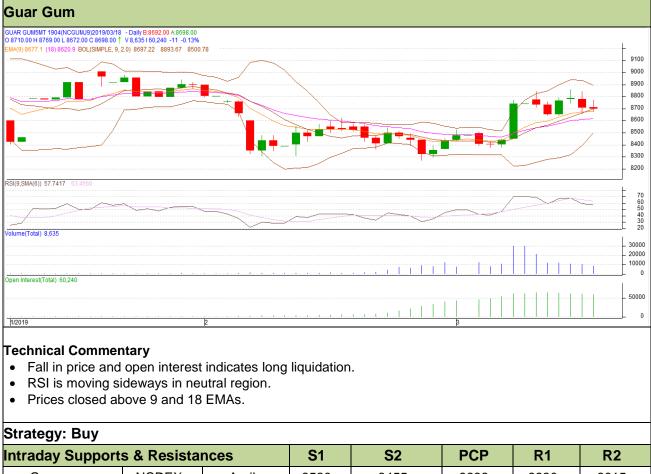

#### Commodity: Guar Gum Contract: April

# Exchange: NCDEX Expiry: 16<sup>th</sup>April, 2019

| initiaday Supports & Resistances |       |       | 51   | 52    | FUF  | N I  | NZ   |
|----------------------------------|-------|-------|------|-------|------|------|------|
| Guar gum                         | NCDEX | April | 8530 | 8455  | 8698 | 8930 | 9015 |
| Intraday Trade Call              |       |       | Call | Entry | T1   | T2   | SL   |
| Guar gum                         | NCDEX | April | Buy  | 8685  | 8750 | 8815 | 8646 |

Do not carry forward the position until the next day.

Disclaimer

The information and opinions contained in the document have been compiled from sources believed to be reliable. The company does not warrant its accuracy, completeness and correctness. Use of data and information contained in this report is at your own risk. This document is not, and should not be construed as, an offer to sell or solicitation to buy any commodities. This document may not be reproduced, distributed or published, in whole or in part, by any recipient hereof for any purpose without prior permission from the Company. IASL and its affiliates and/or their officers, directors and employees may have positions in any commodities (or investment) and may from time to time add to or dispose of any such commodities (or investment). Please see the detailed disclaimer at http://www.agriwatch.com/disclaimer.php © 2019 Indian Agribusiness Systems Ltd.