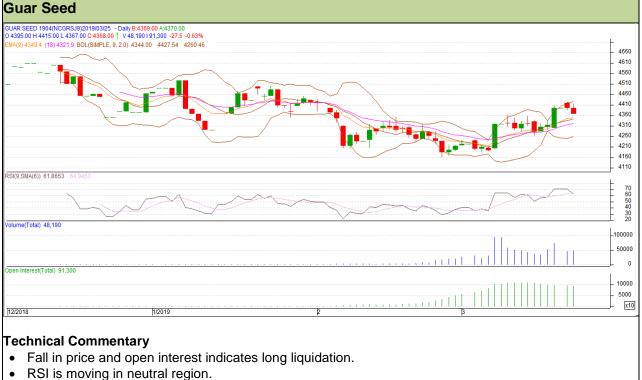

## Commodity: Guar seed Contract: April

# Exchange: NCDEX Expiry: 16<sup>th</sup>April, 2019

• Prices closed above 9 and 18 EMAs.

#### Strategy: Buy

| Intraday Supports & Resistances |       |       | S1   | S2    | PCP  | R1   | R2   |  |  |
|---------------------------------|-------|-------|------|-------|------|------|------|--|--|
| Guar Seed                       | NCDEX | April | 4300 | 4275  | 4368 | 4450 | 4475 |  |  |
| Intraday Trade Call             |       |       | Call | Entry | T1   | T2   | SL   |  |  |
| Guar Seed                       | NCDEX | April | Buy  | 4360  | 4395 | 4415 | 4339 |  |  |

Do not carry forward the position until the next day.