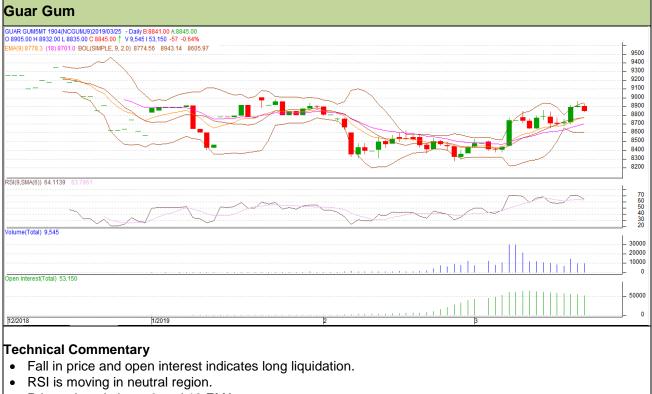

### Commodity: Guar Gum Contract: April

# Exchange: NCDEX Expiry: 16<sup>th</sup>April, 2019

• Prices closed above 9 and 18 EMAs.

| Strategy: Buy |  |
|---------------|--|
|---------------|--|

| Intraday Supports & Resistances |       |       | S1   | S2    | PCP  | R1   | R2   |  |  |  |
|---------------------------------|-------|-------|------|-------|------|------|------|--|--|--|
| Guar gum                        | NCDEX | April | 8655 | 8580  | 8845 | 9135 | 9220 |  |  |  |
| Intraday Trade Call             |       |       | Call | Entry | T1   | T2   | SL   |  |  |  |
| Guar gum                        | NCDEX | April | Buy  | 8835  | 8940 | 9025 | 8772 |  |  |  |

Do not carry forward the position until the next day.

Disclaimer

The information and opinions contained in the document have been compiled from sources believed to be reliable. The company does not warrant its accuracy, completeness and correctness. Use of data and information contained in this report is at your own risk. This document is not, and should not be construed as, an offer to sell or solicitation to buy any commodities. This document may not be reproduced, distributed or published, in whole or in part, by any recipient hereof for any purpose without prior permission from the Company. IASL and its affiliates and/or their officers, directors and employees may have positions in any commodities mentioned in this document (or in any related investment) and may from time to time add to or dispose of any such commodities (or investment). Please see the detailed disclaimer at http://www.agriwatch.com/disclaimer.php © 2019 Indian Agribusiness Systems Ltd.