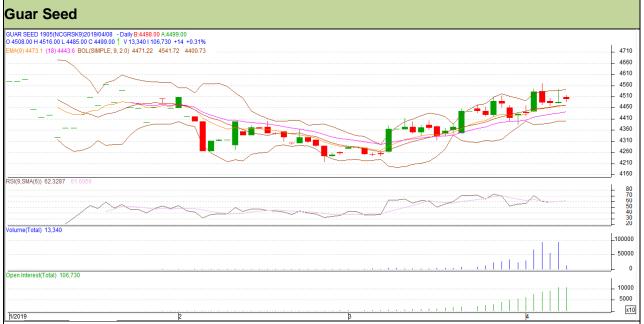

### Technical Commentary

- Fall in price and rise in open interest indicates short buildup.
- RSI is moving in neutral region.
- Prices closed above 9 and 18 EMAs.

Strategy: Buy

| Intraday Supports & Resistances |       |     | S1   | S2    | PCP  | R1   | R2   |
|---------------------------------|-------|-----|------|-------|------|------|------|
| Guar Seed                       | NCDEX | May | 4435 | 4410  | 4485 | 4570 | 4600 |
| Intraday Trade Call             |       |     | Call | Entry | T1   | T2   | SL   |
| Guar Seed                       | NCDEX | May | Buy  | 4485  | 4515 | 4535 | 4467 |

Do not carry forward the position until the next day.