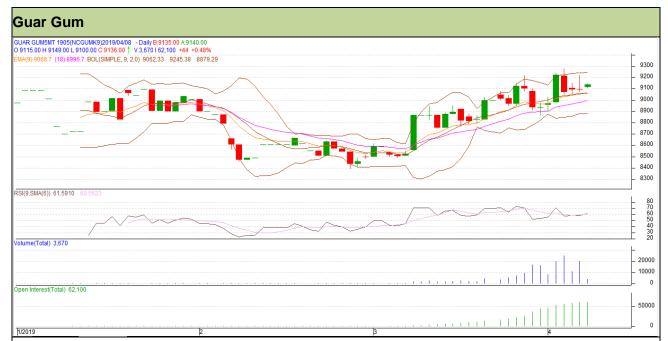

#### Technical Commentary

- Fall in price and rise in open interest indicates short buildup.
- RSI is moving in neutral region.
- Prices closed above 9 and 18 EMAs.

### Strategy: Buy

| Intraday Supports & Resistances |       |     | S1   | S2    | PCP  | R1   | R2   |
|---------------------------------|-------|-----|------|-------|------|------|------|
| Guar gum                        | NCDEX | May | 8930 | 8845  | 9092 | 9375 | 9450 |
| Intraday Trade Call             |       |     | Call | Entry | T1   | T2   | SL   |
| Guar gum                        | NCDEX | May | Buy  | 9090  | 9195 | 9270 | 9027 |

Do not carry forward the position until the next day.