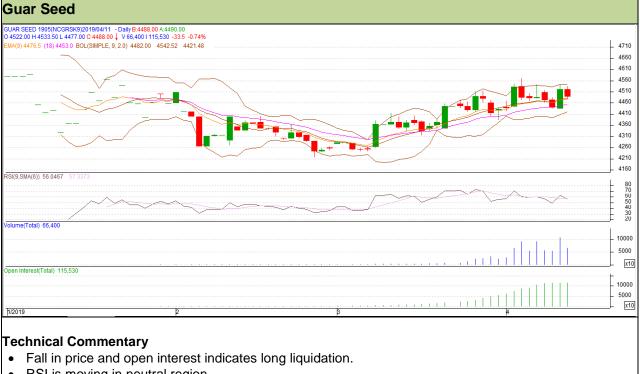

# Commodity: Guar seed Contract: May

# Exchange: NCDEX Expiry: 20<sup>th</sup> May, 2019

- RSI is moving in neutral region.
- Prices closed above 9 and 18 EMAs.

### Strategy: Buy

| Intraday Supports & Resistances |       |     | S1   | S2    | PCP  | R1   | R2   |
|---------------------------------|-------|-----|------|-------|------|------|------|
| Guar Seed                       | NCDEX | May | 4420 | 4395  | 4488 | 4555 | 4580 |
| Intraday Trade Call             |       |     | Call | Entry | T1   | T2   | SL   |
| Guar Seed                       | NCDEX | May | Buy  | 4475  | 4505 | 4525 | 4457 |

Do not carry forward the position until the next day.