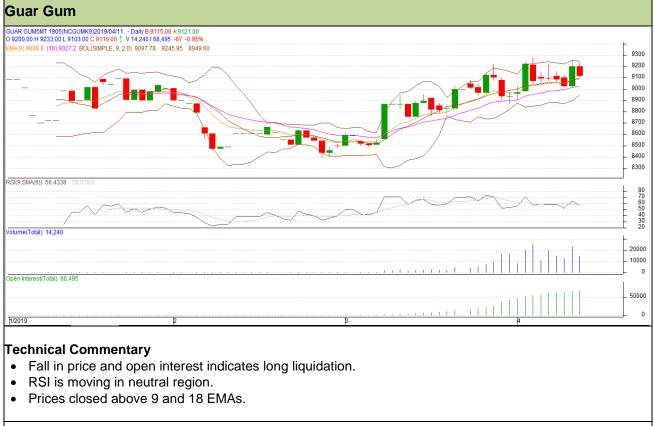

#### Commodity: Guar Gum Contract: May

# Exchange: NCDEX Expiry: 20<sup>th</sup> May, 2019

| Strategy: Buy                   |       |     |      |       |      |      |      |  |  |  |  |
|---------------------------------|-------|-----|------|-------|------|------|------|--|--|--|--|
| Intraday Supports & Resistances |       |     | S1   | S2    | PCP  | R1   | R2   |  |  |  |  |
| Guar gum                        | NCDEX | May | 8950 | 8895  | 9116 | 9395 | 9470 |  |  |  |  |
| Intraday Trade Call             |       |     | Call | Entry | T1   | T2   | SL   |  |  |  |  |
| Guar gum                        | NCDEX | May | Buy  | 9100  | 9205 | 9290 | 9037 |  |  |  |  |

Do not carry forward the position until the next day.

Disclaimer

The information and opinions contained in the document have been compiled from sources believed to be reliable. The company does not warrant its accuracy, completeness and correctness. Use of data and information contained in this report is at your own risk. This document is not, and should not be construed as, an offer to sell or solicitation to buy any commodities. This document may not be reproduced, distributed or published, in whole or in part, by any recipient hereof for any purpose without prior permission from the Company. IASL and its affiliates and/or their officers, directors and employees may have positions in any commodities (or investment) and may from time to time add to or dispose of any such commodities (or investment). Please see the detailed disclaimer at http://www.agriwatch.com/disclaimer.php © 2019 Indian Agribusiness Systems Ltd.