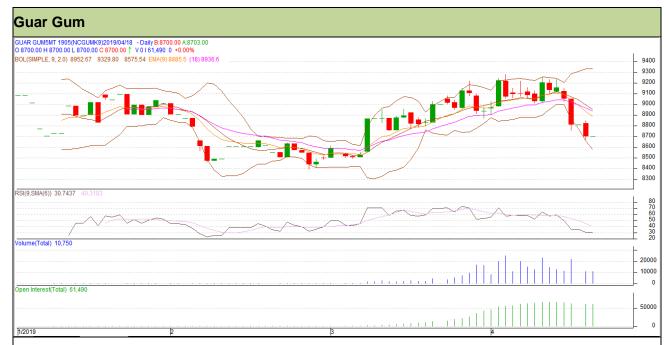

# Guar Daily Technical Report 22<sup>nd</sup> April 2019

Commodity: Guar Gum Exchange: NCDEX Contract: May Expiry: 20th May, 2019

### Technical Commentary

- Fall in price and open interest indicates long liquidation.
- RSI is moving in neutral region.
- Prices closed below 9 and 18 EMAs.

| $\sim$ |    | 4- |    |     | Se | . 11 |
|--------|----|----|----|-----|----|------|
|        |    |    |    |     |    |      |
| 9.     | ıu |    | ·ч | v - | ~  | -    |

| Intraday Support    | s & Resista | nces | S1    | S2   | PCP  | R1   | R2   |
|---------------------|-------------|------|-------|------|------|------|------|
| Guar gum            | NCDEX       | May  | 8450  | 8375 | 8700 | 8880 | 8965 |
| Intraday Trade Call |             | Call | Entry | T1   | T2   | SL   |      |
| Guar gum            | NCDEX       | May  | Sell  | 8720 | 8625 | 8540 | 8777 |

Do not carry forward the position until the next day.