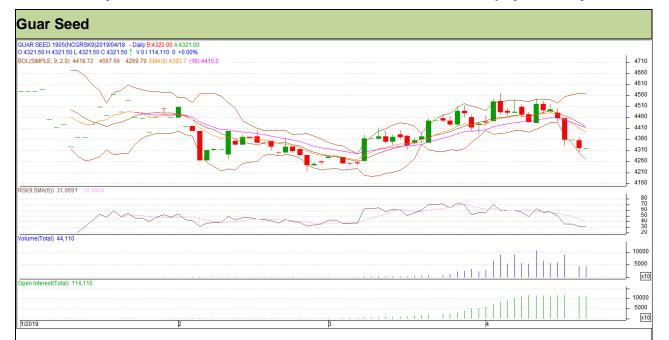

## Guar Daily Technical Report 22<sup>nd</sup> April 2019

Commodity: Guar seed Contract: May

Exchange: NCDEX Expiry: 20th May, 2019

### Technical Commentary

- Fall in price and open interest indicates long liquidation.
- RSI is moving in neutral region.
- Prices closed below 9 and 18 EMAs.

| Strate |      | O - II |  |
|--------|------|--------|--|
| STROT  | OU/- | SAII   |  |
|        |      |        |  |

| 0,                              |       |      |       |      |        |      |      |
|---------------------------------|-------|------|-------|------|--------|------|------|
| Intraday Supports & Resistances |       | S1   | S2    | PCP  | R1     | R2   |      |
| Guar Seed                       | NCDEX | May  | 4150  | 4130 | 4321.5 | 4390 | 4415 |
| Intraday Trade Call             |       | Call | Entry | T1   | T2     | SL   |      |
| Guar Seed                       | NCDEX | May  | Sell  | 4330 | 4300   | 4280 | 4348 |

Do not carry forward the position until the next day.