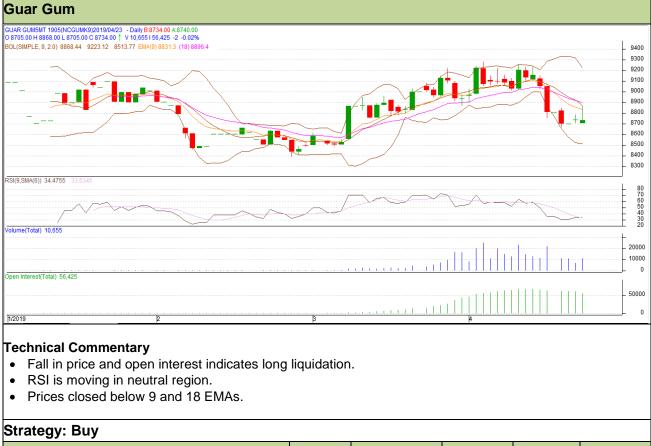

# Commodity: Guar Gum

# **Contract: May**

### Exchange: NCDEX Expiry: 20<sup>th</sup> May, 2019

| Intraday Supports & Resistances |       |     | S1   | S2    | PCP  | R1   | R2   |
|---------------------------------|-------|-----|------|-------|------|------|------|
| Guar gum                        | NCDEX | May | 8540 | 8455  | 8734 | 8960 | 9035 |
| Intraday Trade Call             |       |     | Call | Entry | T1   | T2   | SL   |
| Guar gum                        | NCDEX | May | Buy  | 8710  | 8800 | 8865 | 8656 |

Do not carry forward the position until the next day.

Disclaimer

The information and opinions contained in the document have been compiled from sources believed to be reliable. The company does not warrant its accuracy, completeness and correctness. Use of data and information contained in this report is at your own risk. This document is not, and should not be construed as, an offer to sell or solicitation to buy any commodities. This document may not be reproduced, distributed or published, in whole or in part, by any recipient hereof for any purpose without prior permission from the Company. IASL and its affiliates and/or their officers, directors and employees may have positions in any commodities (or investment) and may from time to time add to or dispose of any such commodities (or investment). Please see the detailed disclaimer at http://www.agriwatch.com/disclaimer.php © 2019 Indian Agribusiness Systems Ltd.