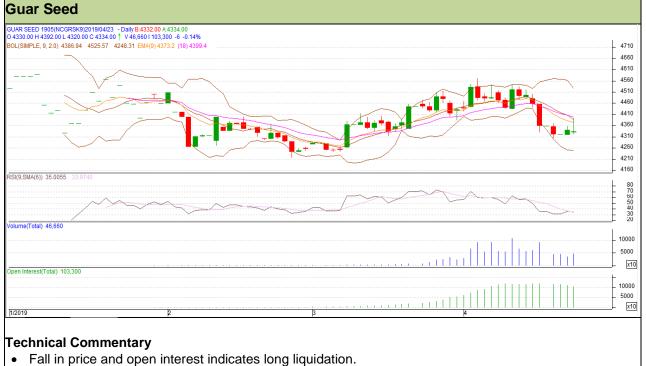

# Commodity: Guar seed Contract: May

# Exchange: NCDEX Expiry: 20<sup>th</sup> May, 2019

- RSI is moving in neutral region.
- Prices closed below 9 and 18 EMAs.

#### Strategy: Buy

| Intraday Supports & Resistances |       |     | S1   | S2    | PCP  | R1   | R2   |  |  |  |
|---------------------------------|-------|-----|------|-------|------|------|------|--|--|--|
| Guar Seed                       | NCDEX | May | 4280 | 4260  | 4334 | 4415 | 4440 |  |  |  |
| Intraday Trade Call             |       |     | Call | Entry | T1   | T2   | SL   |  |  |  |
| Guar Seed                       | NCDEX | May | Buy  | 4325  | 4355 | 4380 | 4307 |  |  |  |

Do not carry forward the position until the next day.