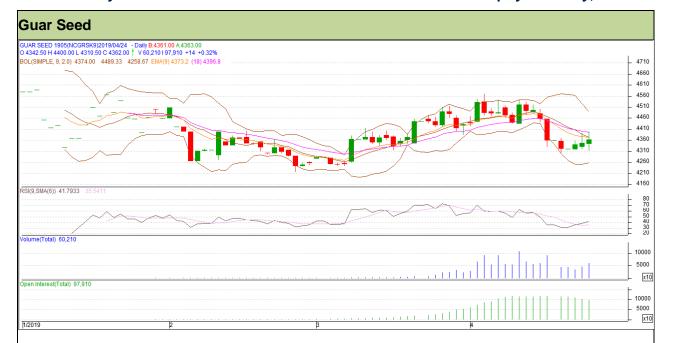

## Guar Daily Technical Report 25<sup>th</sup> April 2019

Commodity: Guar seed Contract: May

Exchange: NCDEX Expiry: 20th May, 2019

### Technical Commentary

- Rise in price and fall in open interest indicates short covering.
- RSI is moving in neutral region.
- Prices closed below 9 and 18 EMAs.

| St | ra | te | a٧  | <b>,</b> - | Ri | IIV |
|----|----|----|-----|------------|----|-----|
| uL | ·a |    | u v |            | _  | u V |

| 0,                              |       |     |      |       |      |      |      |
|---------------------------------|-------|-----|------|-------|------|------|------|
| Intraday Supports & Resistances |       |     | S1   | S2    | PCP  | R1   | R2   |
| Guar Seed                       | NCDEX | May | 4310 | 4290  | 4362 | 4445 | 4470 |
| Intraday Trade Call             |       |     | Call | Entry | T1   | T2   | SL   |
| Guar Seed                       | NCDEX | May | Buy  | 4355  | 4385 | 4410 | 4337 |

Do not carry forward the position until the next day.