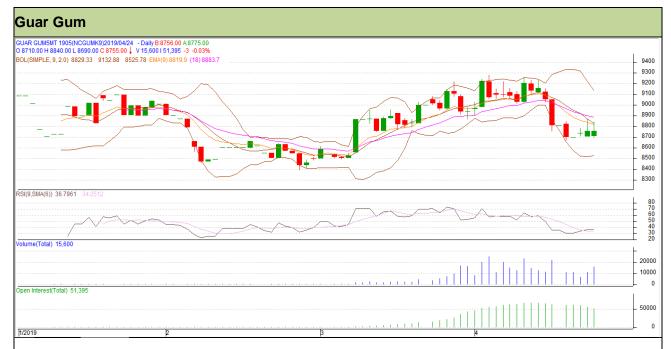

# Guar Daily Technical Report 25<sup>th</sup> April 2019

Commodity: Guar Gum Exchange: NCDEX Contract: May Expiry: 20th May, 2019

### Technical Commentary

- · Rise in price and fall in open interest indicates short covering.
- RSI is moving in neutral region.
- Prices closed below 9 and 18 EMAs.

| St | ra | t۵ | a١ | <b>,</b> - | R | W |
|----|----|----|----|------------|---|---|
| υL | ıa | LC | u  |            |   |   |

| Intraday Supports & Resistances |       |     | S1   | S2    | PCP  | R1   | R2   |
|---------------------------------|-------|-----|------|-------|------|------|------|
| Guar gum                        | NCDEX | May | 8570 | 8485  | 8755 | 8990 | 9065 |
| Intraday Trade Call             |       |     | Call | Entry | T1   | T2   | SL   |
| Guar gum                        | NCDEX | May | Buy  | 8740  | 8830 | 8895 | 8686 |

Do not carry forward the position until the next day.