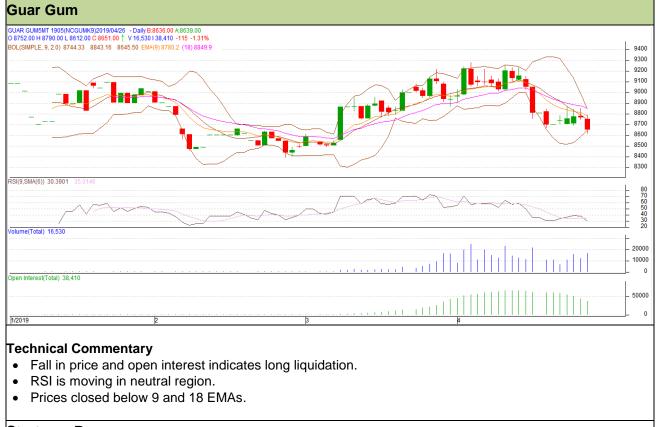

# Commodity: Guar Gum

**Contract: May** 

## Exchange: NCDEX Expiry: 20<sup>th</sup> May, 2019

| Strategy: Buy                   |       |     |      |       |      |      |      |  |  |  |  |
|---------------------------------|-------|-----|------|-------|------|------|------|--|--|--|--|
| Intraday Supports & Resistances |       |     | S1   | S2    | PCP  | R1   | R2   |  |  |  |  |
| Guar gum                        | NCDEX | May | 8460 | 8375  | 8651 | 8880 | 8955 |  |  |  |  |
| Intraday Trade Call             |       |     | Call | Entry | T1   | T2   | SL   |  |  |  |  |
| Guar gum                        | NCDEX | May | Buy  | 8630  | 8720 | 8785 | 8576 |  |  |  |  |

Do not carry forward the position until the next day.

Disclaimer

The information and opinions contained in the document have been compiled from sources believed to be reliable. The company does not warrant its accuracy, completeness and correctness. Use of data and information contained in this report is at your own risk. This document is not, and should not be construed as, an offer to sell or solicitation to buy any commodities. This document may not be reproduced, distributed or published, in whole or in part, by any recipient hereof for any purpose without prior permission from the Company. IASL and its affiliates and/or their officers, directors and employees may have positions in any commodities (or investment) and may from time to time add to or dispose of any such commodities (or investment). Please see the detailed disclaimer at http://www.agriwatch.com/disclaimer.php © 2019 Indian Agribusiness Systems Ltd.