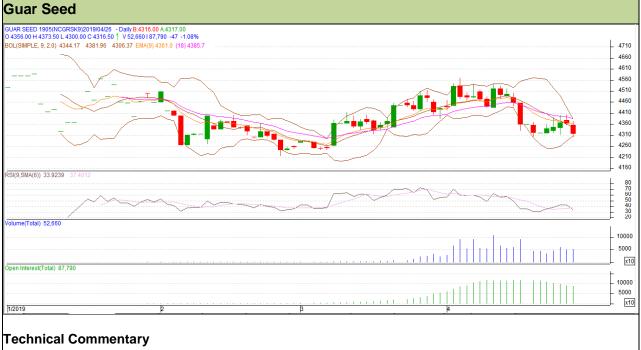

# Exchange: NCDEX Expiry: 20<sup>th</sup> May, 2019

- Fall in price and open interest indicates long liquidation.
- RSI is moving in neutral region.
- Prices closed below 9 and 18 EMAs.

#### Strategy: Buy

|                                 |       |     |      |       |         |      | Ĩ    |
|---------------------------------|-------|-----|------|-------|---------|------|------|
| Intraday Supports & Resistances |       |     | S1   | S2    | PCP     | R1   | R2   |
| Guar Seed                       | NCDEX | May | 4260 | 4240  | 4316.50 | 4395 | 4420 |
| Intraday Trade Call             |       |     | Call | Entry | T1      | T2   | SL   |
| Guar Seed                       | NCDEX | May | Buy  | 4305  | 4335    | 4360 | 4287 |

Do not carry forward the position until the next day.