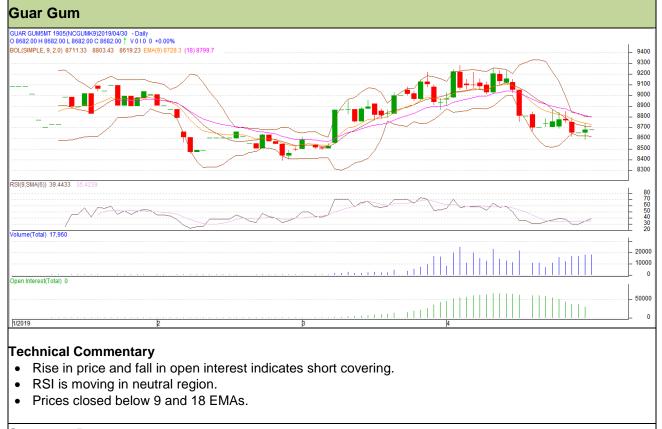

# Commodity: Guar Gum

**Contract: May** 

## Exchange: NCDEX Expiry: 20<sup>th</sup> May, 2019

| Strategy: Buy                   |       |     |      |       |      |      |      |  |  |  |  |
|---------------------------------|-------|-----|------|-------|------|------|------|--|--|--|--|
| Intraday Supports & Resistances |       |     | S1   | S2    | РСР  | R1   | R2   |  |  |  |  |
| Guar gum                        | NCDEX | May | 8490 | 8405  | 8682 | 8910 | 8985 |  |  |  |  |
| Intraday Trade Call             |       |     | Call | Entry | T1   | T2   | SL   |  |  |  |  |
| Guar gum                        | NCDEX | May | Buy  | 8660  | 8750 | 8815 | 8606 |  |  |  |  |

Do not carry forward the position until the next day.

Disclaimer

The information and opinions contained in the document have been compiled from sources believed to be reliable. The company does not warrant its accuracy, completeness and correctness. Use of data and information contained in this report is at your own risk. This document is not, and should not be construed as, an offer to sell or solicitation to buy any commodities. This document may not be reproduced, distributed or published, in whole or in part, by any recipient hereof for any purpose without prior permission from the Company. IASL and its affiliates and/or their officers, directors and employees may have positions in any commodities (or investment) and may from time to time add to or dispose of any such commodities (or investment). Please see the detailed disclaimer at http://www.agriwatch.com/disclaimer.php © 2019 Indian Agribusiness Systems Ltd.