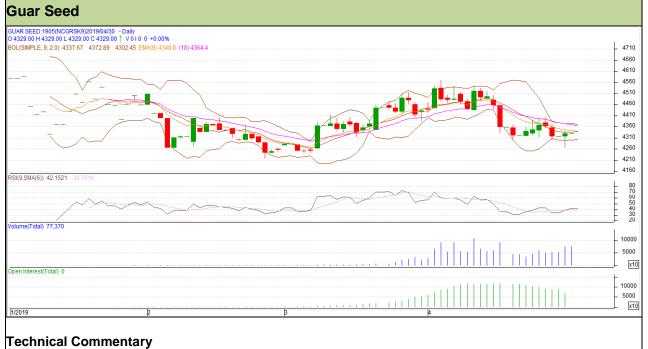

### Commodity: Guar seed Contract: May

## Exchange: NCDEX Expiry: 20<sup>th</sup> May, 2019

- Rise in price and fall in open interest indicates short covering.
- RSI is moving in neutral region.
- Prices closed below 9 and 18 EMAs.

#### Strategy: Buy

| Intraday Support    | S1    | S2  | PCP  | R1    | R2   |      |      |
|---------------------|-------|-----|------|-------|------|------|------|
| Guar Seed           | NCDEX | May | 4275 | 4255  | 4329 | 4410 | 4435 |
| Intraday Trade Call |       |     | Call | Entry | T1   | T2   | SL   |
| Guar Seed           | NCDEX | May | Buy  | 4320  | 4350 | 4375 | 4302 |

Do not carry forward the position until the next day.