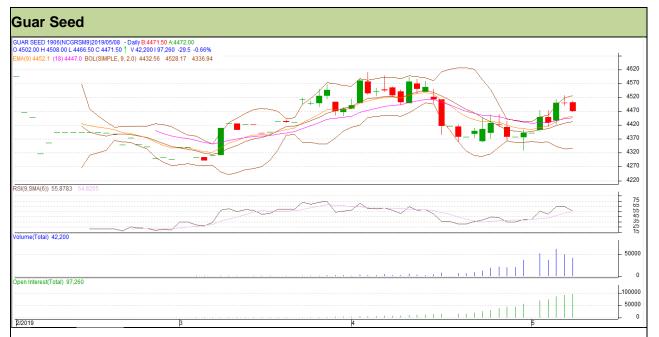

# Guar Daily Technical Report 09th May 2019

Commodity: Guar seed Exchange: NCDEX Contract: June Expiry: 20<sup>th</sup> June, 2019

## Technical Commentary

- Fall in price and rise in open interest indicates short buildup.
- RSI is moving in neutral region.
- Prices closed above 9 and 18 EMAs.

Strategy: Sell

| Intraday Supports & Resistances |       |      | S1   | S2    | PCP    | R1   | R2   |
|---------------------------------|-------|------|------|-------|--------|------|------|
| Guar Seed                       | NCDEX | June | 4400 | 4380  | 4471.5 | 4530 | 4555 |
| Intraday Trade Call             |       |      | Call | Entry | T1     | T2   | SL   |
| Guar Seed                       | NCDEX | June | Sell | 4480  | 4450   | 4425 | 4498 |

Do not carry forward the position until the next day.