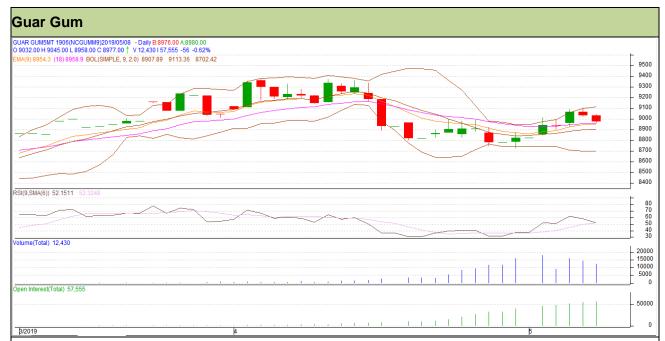

# Guar Daily Technical Report 09th May 2019

Commodity: Guar Gum Exchange: NCDEX Contract: June Expiry: 20<sup>th</sup> June, 2019

### Technical Commentary

- Fall in price and rise in open interest indicates short buildup.
- RSI is moving in neutral region.
- Prices closed above 9 and 18 EMAs.

## Strategy: Sell

| Intraday Supports & Resistances |       |      | S1   | S2    | PCP  | R1   | R2   |
|---------------------------------|-------|------|------|-------|------|------|------|
| Guar gum                        | NCDEX | June | 8755 | 8705  | 8977 | 9110 | 9165 |
| Intraday Trade Call             |       |      | Call | Entry | T1   | T2   | SL   |
| Guar gum                        | NCDEX | June | Sell | 8990  | 8905 | 8840 | 9041 |

Do not carry forward the position until the next day.