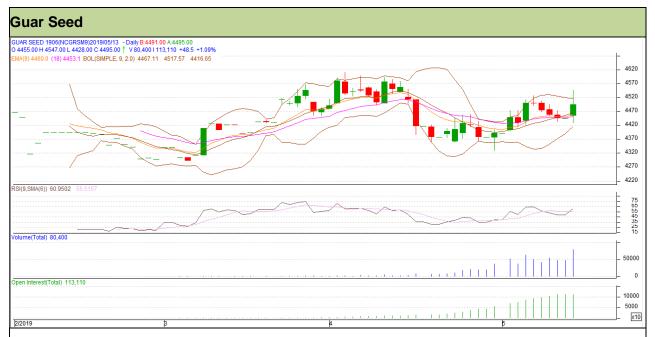

# Guar Daily Technical Report 14<sup>th</sup> May 2019

Commodity: Guar seed Exchange: NCDEX Contract: June Expiry: 20<sup>th</sup> June, 2019

## Technical Commentary

- Rise in price and open interest indicates long buildup.
- RSI is moving in neutral region.
- Prices closed above 9 and 18 EMAs.

Strategy: Buy

| Intraday Supports & Resistances |       |      | S1   | S2    | PCP  | R1   | R2   |
|---------------------------------|-------|------|------|-------|------|------|------|
| Guar Seed                       | NCDEX | June | 4430 | 4410  | 4495 | 4570 | 4590 |
| Intraday Trade Call             |       |      | Call | Entry | T1   | T2   | SL   |
| Guar Seed                       | NCDEX | June | Buy  | 4485  | 4520 | 4545 | 4465 |

Do not carry forward the position until the next day.