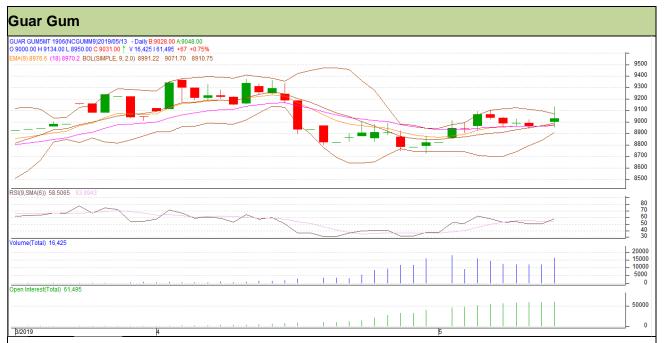

### Guar Daily Technical Report 14<sup>th</sup> May 2019

Commodity: Guar Gum Exchange: NCDEX Contract: June Expiry: 20<sup>th</sup> June, 2019

#### Technical Commentary

- Rise in price and open interest indicates long buildup.
- RSI is moving in neutral region.
- Prices closed above 9 and 18 EMAs.

### Strategy: Buy

| Intraday Supports & Resistances |       |      | S1   | S2    | PCP  | R1   | R2   |
|---------------------------------|-------|------|------|-------|------|------|------|
| Guar gum                        | NCDEX | June | 8860 | 8805  | 9031 | 9305 | 9390 |
| Intraday Trade Call             |       |      | Call | Entry | T1   | T2   | SL   |
| Guar gum                        | NCDEX | June | Buy  | 9020  | 9125 | 9210 | 8957 |

Do not carry forward the position until the next day.