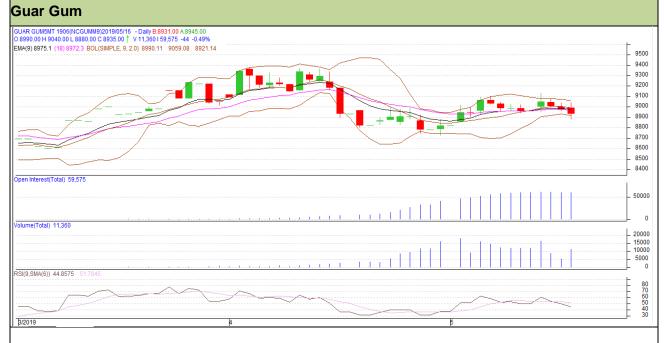

# Commodity: Guar Gum

## **Contract: June**

### Exchange: NCDEX Expiry: 20<sup>th</sup>June, 2019

#### **Technical Commentary**

- Fall in price and open interest indicates long liquidation.
- RSI is moving in neutral region.
- Prices closed below 9 and 18 EMAs.

| Strategy: Sell                  |       |      |       |      |      |      |      |  |  |  |  |
|---------------------------------|-------|------|-------|------|------|------|------|--|--|--|--|
| Intraday Supports & Resistances |       | S1   | S2    | PCP  | R1   | R2   |      |  |  |  |  |
| Guar gum                        | NCDEX | June | 8710  | 8655 | 8935 | 9105 | 9190 |  |  |  |  |
| Intraday Trade Call             |       | Call | Entry | T1   | T2   | SL   |      |  |  |  |  |
| Guar gum                        | NCDEX | June | Sell  | 8950 | 8860 | 8795 | 9004 |  |  |  |  |

Do not carry forward the position until the next day.

Disclaimer

The information and opinions contained in the document have been compiled from sources believed to be reliable. The company does not warrant its accuracy, completeness and correctness. Use of data and information contained in this report is at your own risk. This document is not, and should not be construed as, an offer to sell or solicitation to buy any commodities. This document may not be reproduced, distributed or published, in whole or in part, by any recipient hereof for any purpose without prior permission from the Company. IASL and its affiliates and/or their officers, directors and employees may have positions in any commodities (or investment) and may from time to time add to or dispose of any such commodities (or investment). Please see the detailed disclaimer at http://www.agriwatch.com/disclaimer.php © 2019 Indian Agribusiness Systems Ltd.