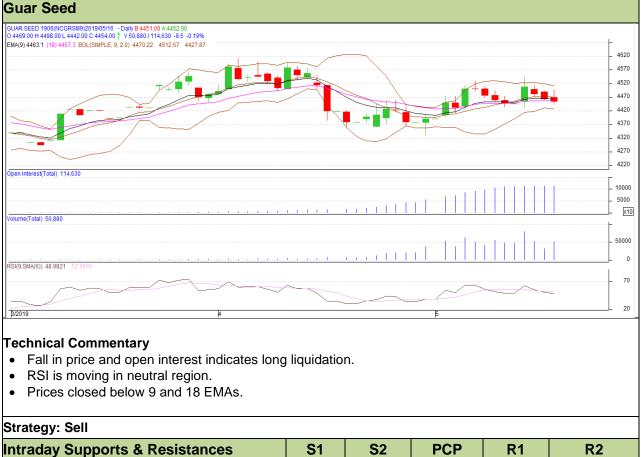

#### Commodity: Guar seed Contract: June

## Exchange: NCDEX Expiry: 20<sup>th</sup>June, 2019

| Intraday Supports & Resistances |       |      | 51   | 52    | PCP  | R1   | R2   |
|---------------------------------|-------|------|------|-------|------|------|------|
| Guar Seed                       | NCDEX | June | 4375 | 4355  | 4454 | 4510 | 4530 |
| Intraday Trade Call             |       |      | Call | Entry | T1   | T2   | SL   |
| Guar Seed                       | NCDEX | June | Sell | 4460  | 4425 | 4400 | 4481 |

Do not carry forward the position until the next day.

#### **Technical Commentary**

- Fall in price and open interest indicates long liquidation.
- RSI is moving in neutral region.
- Prices closed below 9 and 18 EMAs.

| Strategy: Sell                  |       |      |       |      |      |      |      |  |  |  |  |
|---------------------------------|-------|------|-------|------|------|------|------|--|--|--|--|
| Intraday Supports & Resistances |       | S1   | S2    | PCP  | R1   | R2   |      |  |  |  |  |
| Guar gum                        | NCDEX | June | 8710  | 8655 | 8935 | 9105 | 9190 |  |  |  |  |
| Intraday Trade Call             |       | Call | Entry | T1   | T2   | SL   |      |  |  |  |  |
| Guar gum                        | NCDEX | June | Sell  | 8950 | 8860 | 8795 | 9004 |  |  |  |  |