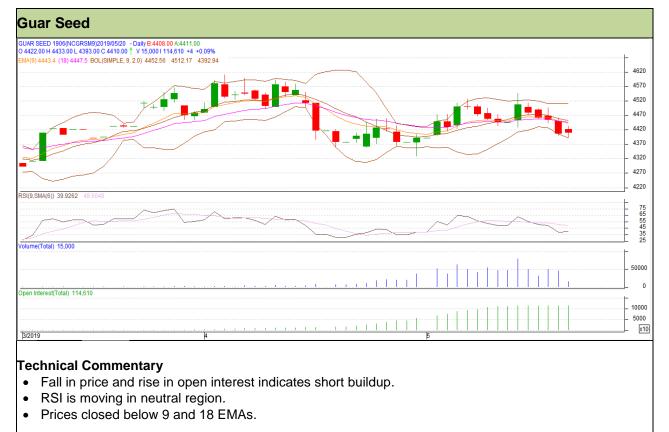

## Commodity: Guar seed Contract: June

## Exchange: NCDEX Expiry: 20<sup>th</sup> June, 2019

| Strategy: Sell                  |       |      |      |       |      |      |      |  |  |  |  |  |
|---------------------------------|-------|------|------|-------|------|------|------|--|--|--|--|--|
| Intraday Supports & Resistances |       |      | S1   | S2    | PCP  | R1   | R2   |  |  |  |  |  |
| Guar Seed                       | NCDEX | June | 4350 | 4325  | 4406 | 4480 | 4500 |  |  |  |  |  |
| Intraday Trade Call             |       |      | Call | Entry | T1   | T2   | SL   |  |  |  |  |  |
| Guar Seed                       | NCDEX | June | Sell | 4430  | 4400 | 4380 | 4448 |  |  |  |  |  |

Do not carry forward the position until the next day.