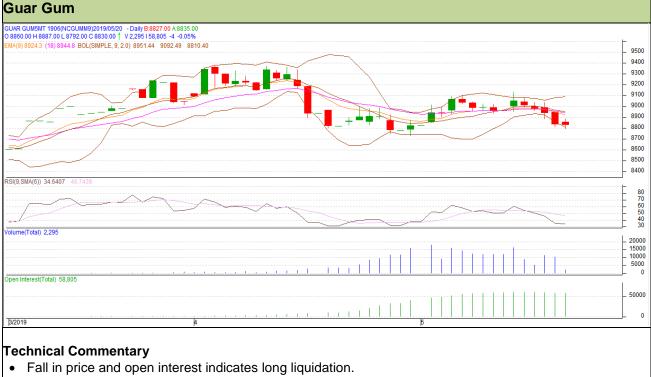

## Commodity: Guar Gum Contract: June

## Exchange: NCDEX Expiry: 20<sup>th</sup> June, 2019

- RSI is moving in neutral region.
- Prices closed below 9 and 18 EMAs.

| Strategy: Sell                  |       |      |      |       |      |      |      |  |  |  |  |  |
|---------------------------------|-------|------|------|-------|------|------|------|--|--|--|--|--|
| Intraday Supports & Resistances |       |      | S1   | S2    | PCP  | R1   | R2   |  |  |  |  |  |
| Guar gum                        | NCDEX | June | 8680 | 8640  | 8834 | 9000 | 9055 |  |  |  |  |  |
| Intraday Trade Call             |       |      | Call | Entry | T1   | T2   | SL   |  |  |  |  |  |
| Guar gum                        | NCDEX | June | Sell | 8880  | 8795 | 8745 | 8931 |  |  |  |  |  |

Do not carry forward the position until the next day.

Disclaimer

The information and opinions contained in the document have been compiled from sources believed to be reliable. The company does not warrant its accuracy, completeness and correctness. Use of data and information contained in this report is at your own risk. This document is not, and should not be construed as, an offer to sell or solicitation to buy any commodities. This document may not be reproduced, distributed or published, in whole or in part, by any recipient hereof for any purpose without prior permission from the Company. IASL and its affiliates and/or their officers, directors and employees may have positions in any commodities mentioned in this document (or in any related investment) and may from time to time add to or dispose of any such commodities (or investment). Please see the detailed disclaimer at http://www.agriwatch.com/disclaimer.php © 2019 Indian Agribusiness Systems Ltd.