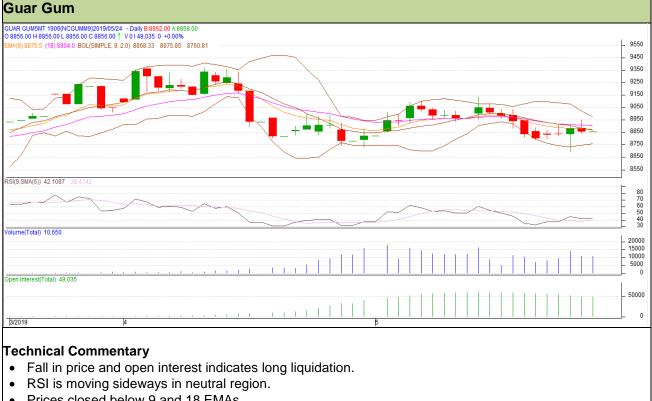

# **Commodity: Guar Gum**

## **Contract: June**

### **Exchange: NCDEX** Expiry: 20th June, 2019

Prices closed below 9 and 18 EMAs. •

| Resistar                        | nces  | 61   | •••            |                                  |                                                                      |                                                                                      |
|---------------------------------|-------|------|----------------|----------------------------------|----------------------------------------------------------------------|--------------------------------------------------------------------------------------|
| Intraday Supports & Resistances |       | S1   | <b>S</b> 2     | PCP                              | R1                                                                   | R2                                                                                   |
| NCDEX                           | June  | 8725 | 8680           | 8856                             | 9070                                                                 | 9115                                                                                 |
| Intraday Trade Call             |       | Call | Entry          | T1                               | T2                                                                   | SL                                                                                   |
| NCDEX                           | June  | Buy  | 8840           | 8925                             | 8990                                                                 | 8789                                                                                 |
| \<br>\                          | ICDEX |      | ICDEX June Buy | Call Entry   ICDEX June Buy 8840 | Call     Entry     T1       ICDEX     June     Buy     8840     8925 | Call     Entry     T1     T2       ICDEX     June     Buy     8840     8925     8990 |

Do not carry forward the position until the next day.

The information and opinions contained in the document have been compiled from sources believed to be reliable. The company does not warrant its accuracy, completeness and correctness. Use of data and information contained in this report is at your own risk. This document is not, and should not be construed as, an offer to sell or solicitation to buy any commodities. This document may not be reproduced, distributed or published, in whole or in part, by any recipient hereof for any purpose without prior permission from the Company. IASL and its affiliates and/or their officers, directors and employees may have positions in any commodities mentioned in this document (or in any related investment) and may from time to time add to or dispose of any such commodities (or investment). Please see the detailed disclaimer at http://www.agriwatch.com/disclaimer.php  $\odot$  2019 Indian Agribusiness Systems Ltd.