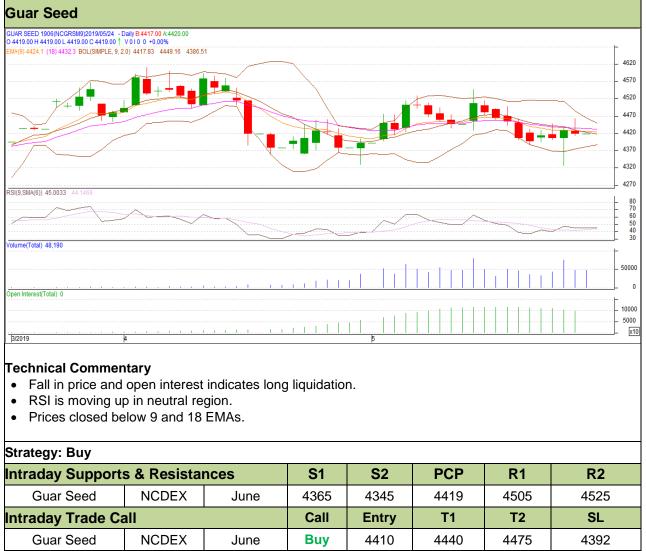

#### Commodity: Guar seed Contract: June

### Exchange: NCDEX Expiry: 20<sup>th</sup> June, 2019

Do not carry forward the position until the next day.