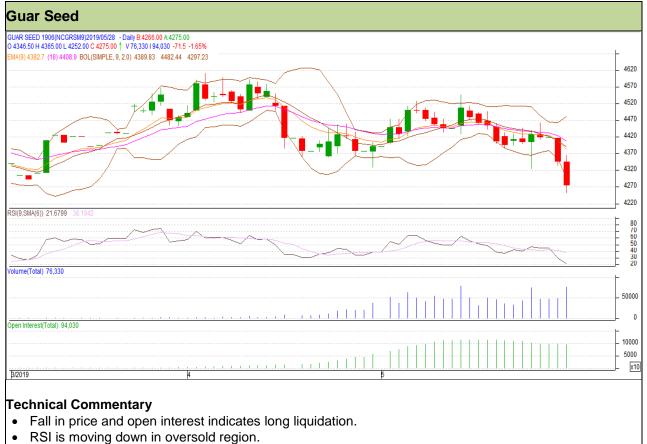

## **Guar Daily Technical Report** 29th May 2019

**Commodity: Guar seed Exchange: NCDEX** Expiry: 20<sup>th</sup> June, 2019 **Contract: June** 

- Prices closed below 9 and 18 EMAs.

| Strategy: Sell |
|----------------|
|----------------|

| Intraday Supports & Resistances |       |      | <b>S</b> 1 | S2    | PCP  | R1   | R2   |
|---------------------------------|-------|------|------------|-------|------|------|------|
| Guar Seed                       | NCDEX | June | 4200       | 4180  | 4275 | 4335 | 4355 |
| Intraday Trade Call             |       |      | Call       | Entry | T1   | T2   | SL   |
| Guar Seed                       | NCDEX | June | Sell       | 4285  | 4250 | 4225 | 4306 |

## **Technical Commentary**

- Fall in price and open interest indicates long liquidation.
- RSI is moving down in oversold region.
- Prices closed below 9 and 18 EMAs.