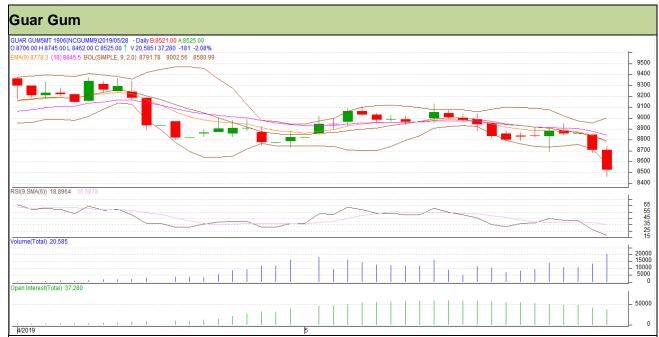

Do not carry forward the position until the next day.

Commodity: Guar Gum Exchange: NCDEX Contract: June Expiry: 20<sup>th</sup> June, 2019

## Strategy: Sell

| Intraday Supports & Resistances |       |      | S1   | S2    | PCP  | R1   | R2   |
|---------------------------------|-------|------|------|-------|------|------|------|
| Guar gum                        | NCDEX | June | 8320 | 8275  | 8525 | 8700 | 8775 |
| Intraday Trade Call             |       |      | Call | Entry | T1   | T2   | SL   |
| Guar gum                        | NCDEX | June | Sell | 8540  | 8445 | 8385 | 8597 |