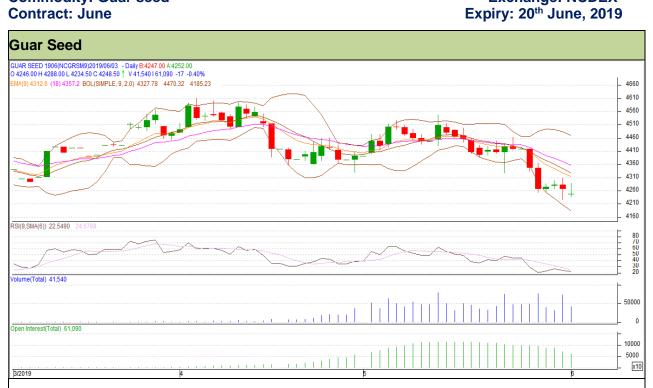

# **Guar Daily Technical Report** 04th June 2019

**Exchange: NCDEX** 

**Commodity: Guar seed Contract: June** 

### Technical Commentary

- Fall in price and open interest indicates long liquidation.
- RSI is moving in oversold region.
- Prices closed below 9 and 18 EMAs.

Strategy: Buy

| ,                               |       |      |            |       |        |      |      |
|---------------------------------|-------|------|------------|-------|--------|------|------|
| Intraday Supports & Resistances |       |      | <b>S</b> 1 | S2    | PCP    | R1   | R2   |
| Guar Seed                       | NCDEX | June | 4180       | 4155  | 4248.5 | 4325 | 4350 |
| Intraday Trade Call             |       |      | Call       | Entry | T1     | T2   | SL   |
| Guar Seed                       | NCDEX | June | Buy        | 4240  | 4270   | 4295 | 4222 |

Do not carry forward the position until the next day.