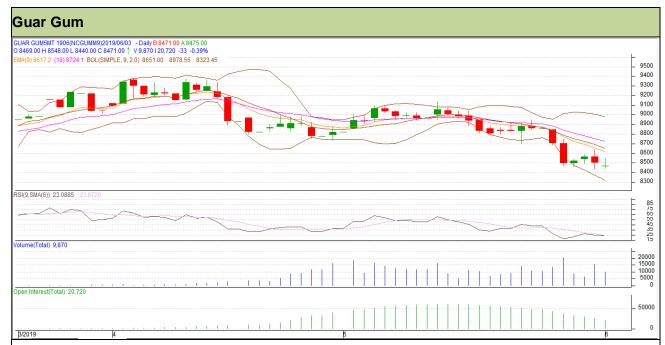

## Guar Daily Technical Report 04th June 2019

Commodity: Guar Gum Exchange: NCDEX Contract: June Expiry: 20<sup>th</sup> June, 2019

#### Technical Commentary

- Fall in price and open interest indicates long liquidation.
- · RSI is moving in oversold region.
- Prices closed below 9 and 18 EMAs.

| Strategy: Buy                   |       |      |      |       |      |      |      |  |  |  |  |  |
|---------------------------------|-------|------|------|-------|------|------|------|--|--|--|--|--|
| Intraday Supports & Resistances |       |      | S1   | S2    | PCP  | R1   | R2   |  |  |  |  |  |
| Guar gum                        | NCDEX | June | 8315 | 8255  | 8471 | 8700 | 8760 |  |  |  |  |  |
| Intraday Trade Call             |       |      | Call | Entry | T1   | T2   | SL   |  |  |  |  |  |
| Guar gum                        | NCDEX | June | Buy  | 8455  | 8545 | 8620 | 8401 |  |  |  |  |  |

Do not carry forward the position until the next day.