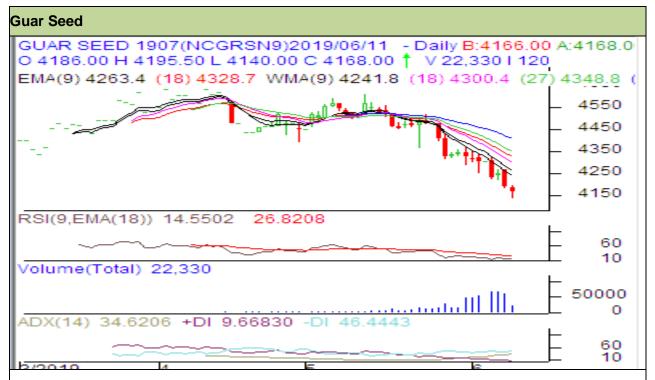

## Guar Daily Technical Report 11<sup>th</sup> June 2019

Commodity: Guar seed Exchange: NCDEX Contract: July Expiry: 20<sup>th</sup>July, 2019

## Technical Commentary

- Rise in price and open interest indicates long buildup.
- RSI is moving in oversold region.
- Prices closed below 9 and 18 EMAs.

| St | ra | te | a١ | <b>/</b> : | Se     | Ш  |
|----|----|----|----|------------|--------|----|
| v  | ·u | ·· | ч  |            | $\sim$ | •• |

| •                               |       |      |      |       |        |      |      |
|---------------------------------|-------|------|------|-------|--------|------|------|
| Intraday Supports & Resistances |       |      | S1   | S2    | PCP    | R1   | R2   |
| Guar Seed                       | NCDEX | July | 4125 | 4100  | 4191.5 | 4305 | 4325 |
| Intraday Trade Call             |       |      | Call | Entry | T1     | T2   | SL   |
| Guar Seed                       | NCDEX | July | Sell | 4195  | 4140   | 4130 | 4225 |

Do not carry forward the position until the next day.

Commodity: Guar Gum Exchange: NCDEX Contract: July Expiry: 20<sup>th</sup>July, 2019