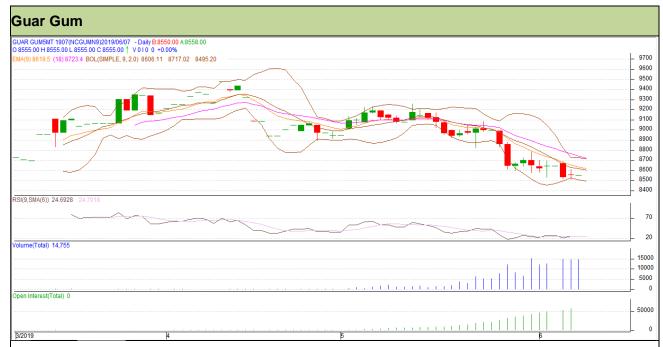

Do not carry forward the position until the next day.

Commodity: Guar Gum Exchange: NCDEX Contract: July Expiry: 20<sup>th</sup>July, 2019

## Technical Commentary

- Rise in price and open interest indicates long buildup.
- RSI is moving in oversold region.
- Prices closed below 9 and 18 EMAs.

| St | rat | eç   | JY: | S        | el | I |  |
|----|-----|------|-----|----------|----|---|--|
| 1  |     | -1 - | 1   | <u> </u> |    |   |  |

| Intraday Supports & Resistances |            |      | S1   | S2    | PCP  | R1   | R2   |
|---------------------------------|------------|------|------|-------|------|------|------|
| Guar gum                        | NCDEX July |      | 8295 | 8220  | 8555 | 8740 | 8825 |
| Intraday Trade Call             |            |      | Call | Entry | T1   | T2   | SL   |
| Guar gum                        | NCDEX      | July | Sell | 8570  | 8465 | 8400 | 8633 |

Do not carry forward the position until the next day.