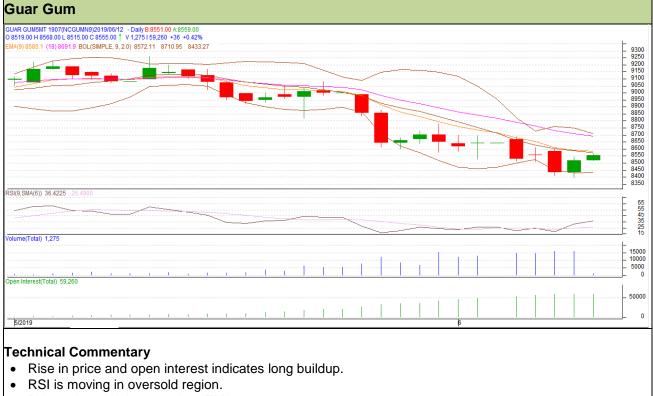

# Commodity: Guar Gum

## **Contract: July**

### Exchange: NCDEX Expiry: 20<sup>th</sup>July, 2019

• Prices closed below 9 and 18 EMAs.

| Strategy: Buy                   |       |            |                 |                      |                                               |                                                       |  |  |  |  |  |  |
|---------------------------------|-------|------------|-----------------|----------------------|-----------------------------------------------|-------------------------------------------------------|--|--|--|--|--|--|
| Intraday Supports & Resistances |       |            | S2              | PCP                  | R1                                            | R2                                                    |  |  |  |  |  |  |
| NCDEX                           | July  | 8410       | 8365            | 8519                 | 8680                                          | 8735                                                  |  |  |  |  |  |  |
| Intraday Trade Call             |       |            | Entry           | T1                   | T2                                            | SL                                                    |  |  |  |  |  |  |
| NCDEX                           | July  | Buy        | 8510            | 8575                 | 8620                                          | 8471                                                  |  |  |  |  |  |  |
|                                 | NCDEX | NCDEX July | NCDEX July 8410 | NCDEX July 8410 8365 | NCDEX July 8410 8365 8519   all Call Entry T1 | NCDEX July 8410 8365 8519 8680   all Call Entry T1 T2 |  |  |  |  |  |  |

Do not carry forward the position until the next day.

Disclaimer

The information and opinions contained in the document have been compiled from sources believed to be reliable. The company does not warrant its accuracy, completeness and correctness. Use of data and information contained in this report is at your own risk. This document is not, and should not be construed as, an offer to sell or solicitation to buy any commodities. This document may not be reproduced, distributed or published, in whole or in part, by any recipient hereof for any purpose without prior permission from the Company. IASL and its affiliates and/or their officers, directors and employees may have positions in any commodities mentioned in this document (or in any related investment) and may from time to time add to or dispose of any such commodities (or investment). Please see the detailed disclaimer at http://www.agriwatch.com/disclaimer.php © 2019 Indian Agribusiness Systems Ltd.