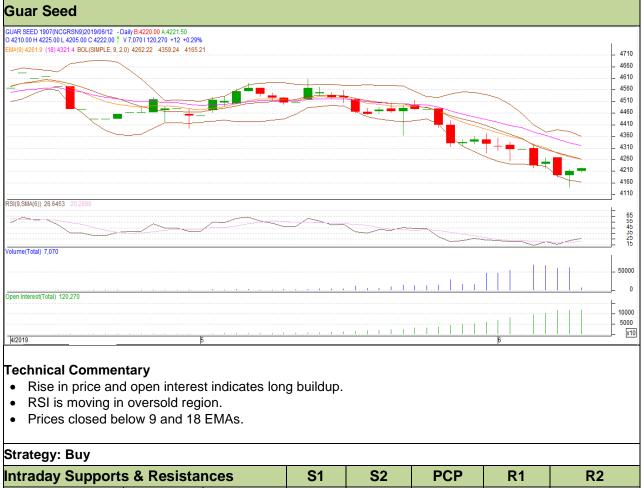

#### Commodity: Guar seed Contract: July

### Exchange: NCDEX Expiry: 20<sup>th</sup>July, 2019

| Guar Seed NCDEX July |       | 4160 | 4140 | 4210  | 4275 | 4295 |      |
|----------------------|-------|------|------|-------|------|------|------|
| Intraday Trade Call  |       |      | Call | Entry | T1   | T2   | SL   |
| Guar Seed            | NCDEX | July | Buy  | 4205  | 4230 | 4250 | 4190 |

Do not carry forward the position until the next day.