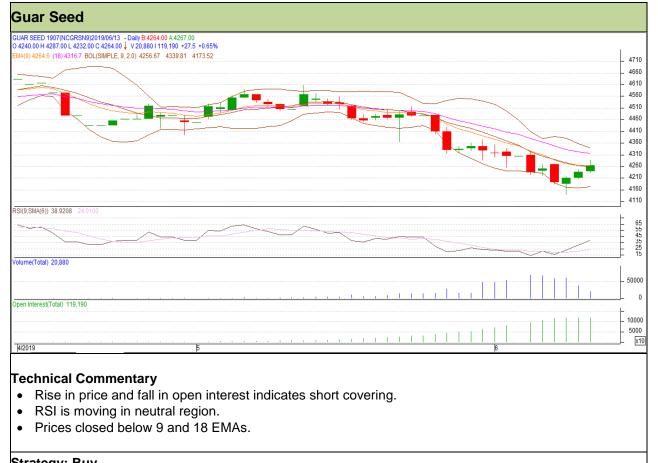

## Commodity: Guar seed Contract: July

## Exchange: NCDEX Expiry: 20<sup>th</sup>July, 2019

| Strategy: Buy                   |       |      |      |       |        |      |      |  |  |  |  |
|---------------------------------|-------|------|------|-------|--------|------|------|--|--|--|--|
| Intraday Supports & Resistances |       |      | S1   | S2    | PCP    | R1   | R2   |  |  |  |  |
| Guar Seed                       | NCDEX | July | 4170 | 4150  | 4236.5 | 4350 | 4370 |  |  |  |  |
| Intraday Trade Call             |       |      | Call | Entry | T1     | T2   | SL   |  |  |  |  |
| Guar Seed                       | NCDEX | July | Buy  | 4230  | 4290   | 4325 | 4194 |  |  |  |  |

Do not carry forward the position until the next day.