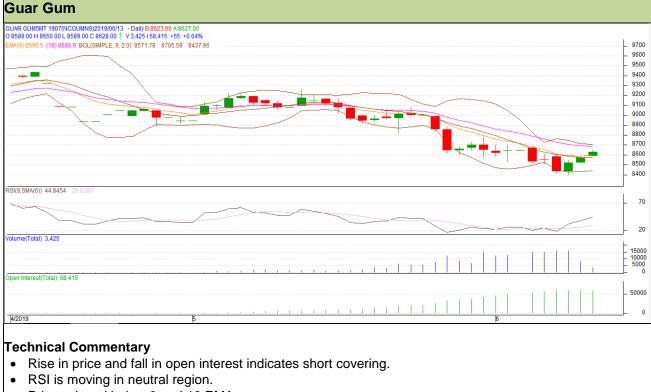

## Commodity: Guar Gum Contract: July

## Exchange: NCDEX Expiry: 20<sup>th</sup>July, 2019

• Prices closed below 9 and 18 EMAs.

| Strategy: Buy                   |       |      |      |       |      |      |      |  |  |  |  |  |
|---------------------------------|-------|------|------|-------|------|------|------|--|--|--|--|--|
| Intraday Supports & Resistances |       |      | S1   | S2    | PCP  | R1   | R2   |  |  |  |  |  |
| Guar gum                        | NCDEX | July | 8440 | 8365  | 8573 | 8795 | 8855 |  |  |  |  |  |
| Intraday Trade Call             |       |      | Call | Entry | T1   | T2   | SL   |  |  |  |  |  |
| Guar gum                        | NCDEX | July | Buy  | 8570  | 8650 | 8710 | 8522 |  |  |  |  |  |

Do not carry forward the position until the next day.

Disclaimer

The information and opinions contained in the document have been compiled from sources believed to be reliable. The company does not warrant its accuracy, completeness and correctness. Use of data and information contained in this report is at your own risk. This document is not, and should not be construed as, an offer to sell or solicitation to buy any commodities. This document may not be reproduced, distributed or published, in whole or in part, by any recipient hereof for any purpose without prior permission from the Company. IASL and its affiliates and/or their officers, directors and employees may have positions in any commodities mentioned in this document (or in any related investment) and may from time to time add to or dispose of any such commodities (or investment). Please see the detailed disclaimer at http://www.agriwatch.com/disclaimer.php © 2019 Indian Agribusiness Systems Ltd.