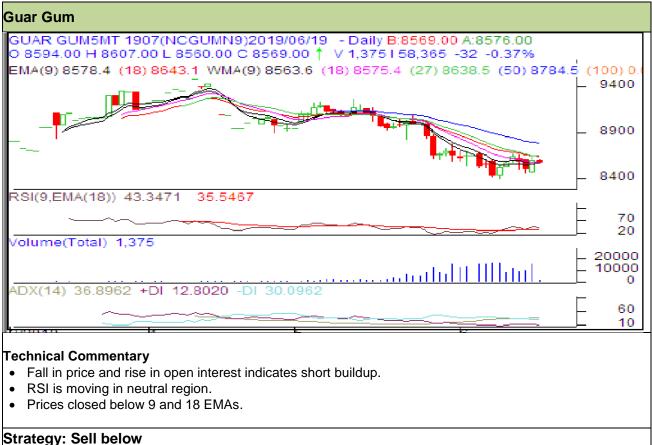

## Commodity: Guar Gum Contract: July

## Exchange: NCDEX Expiry: 20<sup>th</sup>July, 2019

| Intraday Supports & Resistances |       |      | S1            | S2    | PCP  | R1   | R2   |  |  |  |  |
|---------------------------------|-------|------|---------------|-------|------|------|------|--|--|--|--|
| Guar gum                        | NCDEX | July | 8515          | 8438  | 8601 | 8662 | 8727 |  |  |  |  |
| Intraday Trade Call             |       |      | Call          | Entry | T1   | T2   | SL   |  |  |  |  |
| Guar gum                        | NCDEX | July | Sell<br>below | 8625  | 8560 | 8550 | 8650 |  |  |  |  |

Do not carry forward the position until the next day.

Disclaimer The information and opinions contained in the document have been compiled from sources believed to be reliable. The company does not warrant its accuracy, completeness and correctness. Use of data and information contained in this report is at your own risk. This document is not, and should not be construed as, an offer to sell or solicitation to buy any commodities. This document may not be reproduced, distributed or published, in whole or in part, by any recipient hereof for any purpose without prior permission from the Company. IASL and its affiliates and/or their officers, directors and employees may have positions in any commodities mentioned in this document (or in any related investment) and may from time to time add to or dispose of any such commodities (or investment). Please see the detailed disclaimer at http://www.agriwatch.com/disclaimer.php © 2019 Indian Agribusiness Systems Ltd.