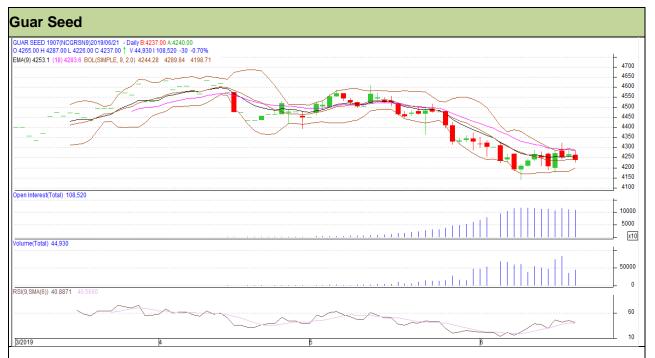

# Guar Daily Technical Report 24<sup>th</sup> June 2019

Commodity: Guar seed Exchange: NCDEX Contract: July Expiry: 20<sup>th</sup> July, 2019

### Technical Commentary

- Fall in price and open interest indicates long liquidation.
- RSI is moving in neutral region.
- Prices closed below 9 and 18 EMAs.

| Strategy:Sell | Strat | teav | :Se | II |
|---------------|-------|------|-----|----|
|---------------|-------|------|-----|----|

| 5.                              |       |      |       |      |      |      |      |  |
|---------------------------------|-------|------|-------|------|------|------|------|--|
| Intraday Supports & Resistances |       | S1   | S2    | PCP  | R1   | R2   |      |  |
| Guar Seed                       | NCDEX | July | 4175  | 4160 | 4237 | 4305 | 4315 |  |
| Intraday Trade Call             |       | Call | Entry | T1   | T2   | SL   |      |  |
| Guar Seed                       | NCDEX | July | Sell  | 4245 | 4215 | 4195 | 4263 |  |

Do not carry forward the position until the next day.