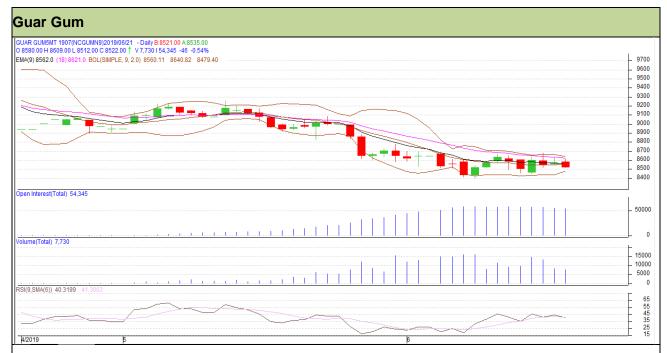

## Guar Daily Technical Report 24<sup>th</sup> June 2019

Commodity: Guar Gum Exchange: NCDEX Contract: July Expiry: 20<sup>th</sup> July, 2019

#### Technical Commentary

- Fall in price and open interest indicates long liquidation.
- · RSI is moving in neutral region.
- Prices closed below 9 and 18 EMAs.

### Strategy:Sell

| Intraday Supports & Resistances |       | S1   | S2    | PCP  | R1   | R2   |      |
|---------------------------------|-------|------|-------|------|------|------|------|
| Guar gum                        | NCDEX | July | 8310  | 8260 | 8522 | 8660 | 8710 |
| Intraday Trade Call             |       | Call | Entry | T1   | T2   | SL   |      |
| Guar gum                        | NCDEX | July | Sell  | 8540 | 8450 | 8380 | 8594 |

Do not carry forward the position until the next day.

Disclaime

The information and opinions contained in the document have been compiled from sources believed to be reliable. The company does not warrant its accuracy, completeness and correctness. Use of data and information contained in this report is at your own risk. This document is not, and should not be construed as, an offer to sell or solicitation to buy any commodities. This document may not be reproduced, distributed or published, in whole or in part, by any recipient hereof for any purpose without prior permission from the Company. IASL and its affiliates and/or their officers, directors and employees may have positions in any commodities mentioned in this document (or in any related investment) and may from time to time add to or dispose of any such commodities (or investment). Please see the detailed disclaimer at http://www.agriwatch.com/disclaimer.php © 2019 Indian Agribusiness Systems Ltd.