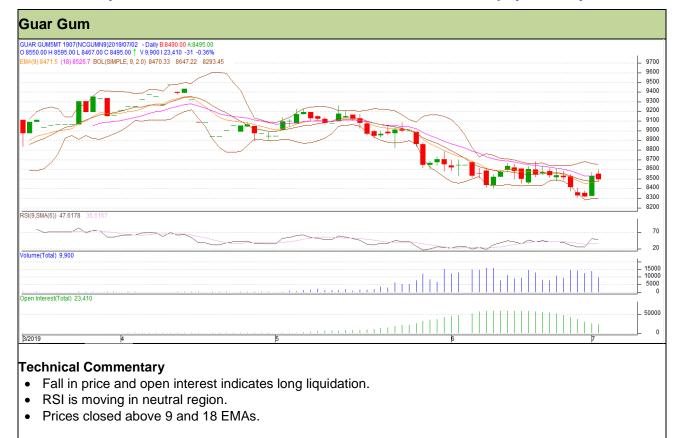

## Commodity: Guar Gum Contract: July

## Exchange: NCDEX Expiry: 20<sup>th</sup>July, 2019

| Strategy: Buy                   |       |            |                 |                                     |                                                                                                               |                                                                                                                                       |  |  |  |  |  |  |
|---------------------------------|-------|------------|-----------------|-------------------------------------|---------------------------------------------------------------------------------------------------------------|---------------------------------------------------------------------------------------------------------------------------------------|--|--|--|--|--|--|
| Intraday Supports & Resistances |       | S1         | S2              | PCP                                 | R1                                                                                                            | R2                                                                                                                                    |  |  |  |  |  |  |
| NCDEX                           | July  | 8320       | 8235            | 8495                                | 8770                                                                                                          | 8850                                                                                                                                  |  |  |  |  |  |  |
| Intraday Trade Call             |       |            | Entry           | T1                                  | T2                                                                                                            | SL                                                                                                                                    |  |  |  |  |  |  |
| NCDEX                           | July  | Buy        | 8485            | 8590                                | 8675                                                                                                          | 8422                                                                                                                                  |  |  |  |  |  |  |
|                                 | NCDEX | NCDEX July | NCDEX July 8320 | NCDEX July 8320 8235 all Call Entry | NCDEX         July         8320         8235         8495           all         Call         Entry         T1 | NCDEX         July         8320         8235         8495         8770           all         Call         Entry         T1         T2 |  |  |  |  |  |  |

Do not carry forward the position until the next day.

Disclaimer

The information and opinions contained in the document have been compiled from sources believed to be reliable. The company does not warrant its accuracy, completeness and correctness. Use of data and information contained in this report is at your own risk. This document is not, and should not be construed as, an offer to sell or solicitation to buy any commodities. This document may not be reproduced, distributed or published, in whole or in part, by any recipient hereof for any purpose without prior permission from the Company. IASL and its affiliates and/or their officers, directors and employees may have positions in any commodities (or investment) and may from time to time add to or dispose of any such commodities (or investment). Please see the detailed disclaimer at http://www.agriwatch.com/disclaimer.php © 2019 Indian Agribusiness Systems Ltd.