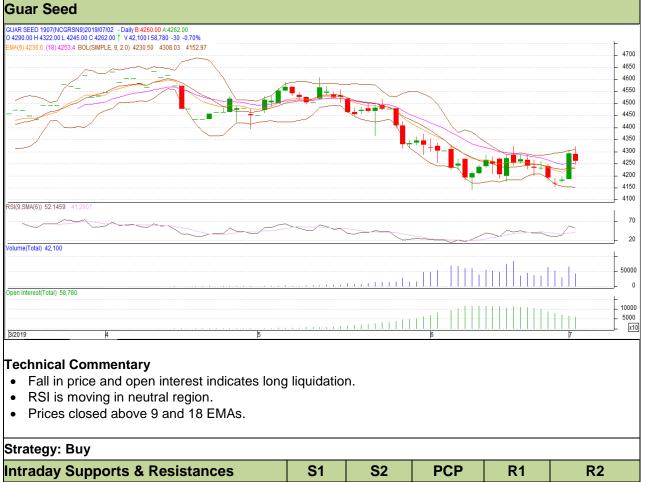

## Commodity: Guar seed Contract: July

## Exchange: NCDEX Expiry: 20<sup>th</sup>July, 2019

| initiality Supports & Resistances |       |      | 51   | 32    | FOF  | R I  | NZ   |
|-----------------------------------|-------|------|------|-------|------|------|------|
| Guar Seed                         | NCDEX | July | 4190 | 4160  | 4262 | 4350 | 4380 |
| Intraday Trade Call               |       |      | Call | Entry | T1   | T2   | SL   |
| Guar Seed                         | NCDEX | July | Buy  | 4255  | 4290 | 4310 | 4234 |

Do not carry forward the position until the next day.