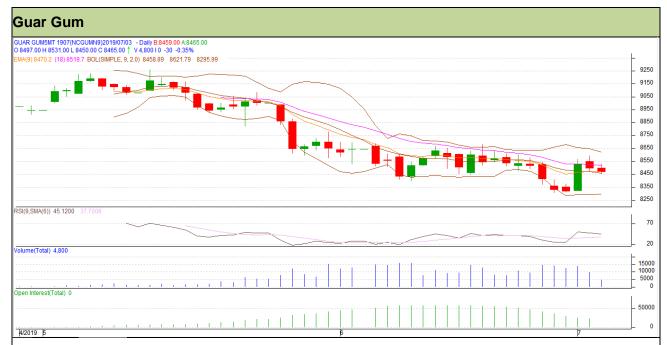

### **Technical Commentary**

- Fall in price and open interest indicates long liquidation.
- · RSI is moving in neutral region.
- Prices closed below 9 and 18 EMAs.

| Si | ŀ٣ | 2        | t | ۵ | a | v:  | S | ام         | П |
|----|----|----------|---|---|---|-----|---|------------|---|
| •  |    | <b>a</b> | L | • | ч | v - | _ | <b>G</b> I | ш |

| Intraday Supports & Resistances |       |      | S1   | S2    | PCP  | R1   | R2   |
|---------------------------------|-------|------|------|-------|------|------|------|
| Guar gum                        | NCDEX | July | 8220 | 8165  | 8465 | 8620 | 8695 |
| Intraday Trade Call             |       |      | Call | Entry | T1   | T2   | SL   |
| Guar gum                        | NCDEX | July | Sell | 8480  | 8385 | 8310 | 8537 |

Do not carry forward the position until the next day.