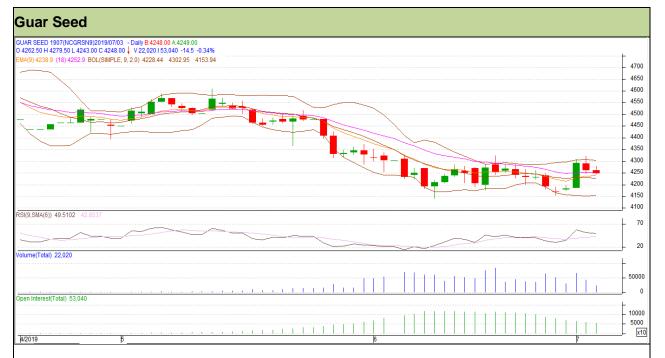

## Technical Commentary

- Fall in price and open interest indicates long liquidation.
- RSI is moving in neutral region.
- Prices closed between 9 and 18 EMAs.

| Strategy: Sell | Stra | tegy: | Sel | ı |
|----------------|------|-------|-----|---|
|----------------|------|-------|-----|---|

| Intraday Supports & Resistances |       |      | S1   | S2    | PCP  | R1   | R2   |
|---------------------------------|-------|------|------|-------|------|------|------|
| Guar Seed                       | NCDEX | July | 4180 | 4160  | 4248 | 4320 | 4355 |
| Intraday Trade Call             |       |      | Call | Entry | T1   | T2   | SL   |
| Guar Seed                       | NCDEX | July | Sell | 4260  | 4230 | 4210 | 4278 |

Do not carry forward the position until the next day.