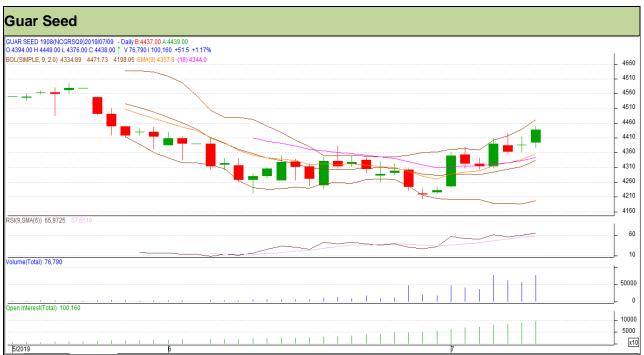

# **Guar Daily Technical Report** 10th July 2019

**Exchange: NCDEX** 

**Commodity: Guar seed** Expiry: 20th August, 2019 **Contract: August** 

### Technical Commentary

- Rise in price and open interest indicates long buildup.
- RSI is moving in neutral region.
- Prices closed above 9 and 18 EMAs.

| St | ra | te | a | <b>,</b> - | В | ιw |
|----|----|----|---|------------|---|----|
| J  | ıa | LC | u | ٠.         | _ | uv |

| Intraday Supports & Resistances |       |        | S1   | S2    | PCP  | R1   | R2   |
|---------------------------------|-------|--------|------|-------|------|------|------|
| Guar Seed                       | NCDEX | August | 4370 | 4345  | 4438 | 4525 | 4550 |
| Intraday Trade Call             |       |        | Call | Entry | T1   | T2   | SL   |
| Guar Seed                       | NCDEX | August | Buy  | 4425  | 4465 | 4495 | 4401 |

Do not carry forward the position until the next day.