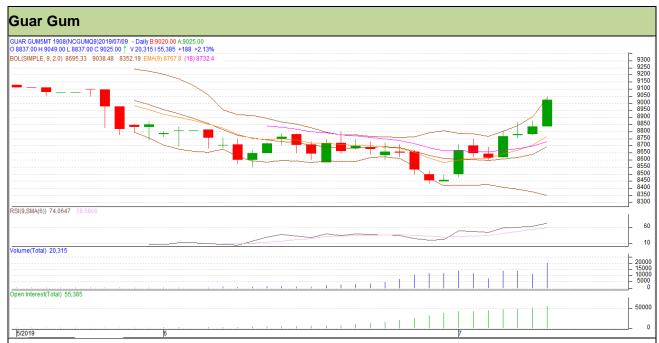

## Guar Daily Technical Report 10th July 2019

Commodity: Guar Gum Exchange: NCDEX Contract: August Expiry: 20<sup>th</sup> August, 2019

#### Technical Commentary

- Rise in price and open interest indicates long buildup.
- RSI is moving up in neutral region.
- Prices closed above 9 and 18 EMAs.

| Str | 'at | 20 | 11/-         | R  | uy |
|-----|-----|----|--------------|----|----|
| Ju  | aι  | Сy | ) <b>y</b> - | יט | uу |

| Intraday Supports & Resistances |       |        | S1   | S2    | PCP  | R1   | R2   |
|---------------------------------|-------|--------|------|-------|------|------|------|
| Guar gum                        | NCDEX | August | 8880 | 8815  | 9025 | 9230 | 9275 |
| Intraday Trade Call             |       |        | Call | Entry | T1   | T2   | SL   |
| Guar gum                        | NCDEX | August | Buy  | 9005  | 9095 | 9170 | 8951 |

Do not carry forward the position until the next day.