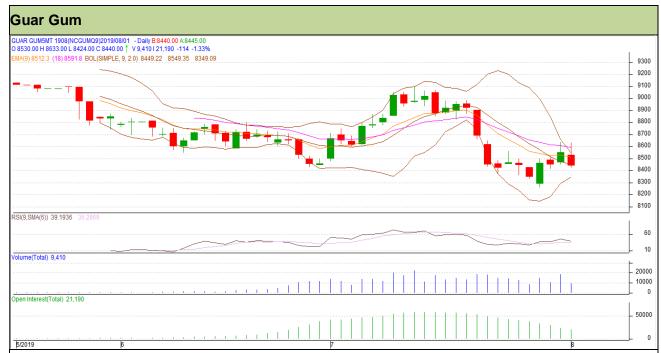

# Guar Daily Technical Report 02<sup>nd</sup> August 2019

Commodity: Guar Gum Exchange: NCDEX Contract: August Expiry: 20<sup>th</sup> August, 2019

### **Technical Commentary**

- Fall in price and open interest indicates long liquidation.
- RSI is moving in neutral region.
- Prices closed below 9 and 18 EMAs.

| St  | ra | t۵ | a۱ | ,- | Se  | I |
|-----|----|----|----|----|-----|---|
| IJι | ıa | LC | u١ |    | OC. |   |

| - · · · · · · · · · · · · · · · · · · · |       |        |               |      |      |      |      |  |
|-----------------------------------------|-------|--------|---------------|------|------|------|------|--|
| Intraday Supports & Resistances         |       |        | S1            | S2   | PCP  | R1   | R2   |  |
| Guar gum                                | NCDEX | August | 8240          | 8190 | 8440 | 8630 | 8710 |  |
| Intraday Trade Ca                       | all   |        | Call Entry T1 |      | T1   | T2   | SL   |  |
| Guar gum                                | NCDEX | August | Sell          | 8450 | 8360 | 8305 | 8504 |  |

Do not carry forward the position until the next day.