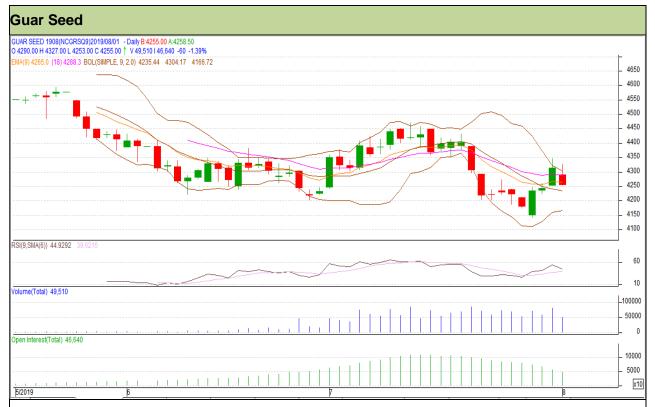

## Guar Daily Technical Report 02<sup>nd</sup> August 2019

Commodity: Guar seed Exchange: NCDEX Contract: August Expiry: 20<sup>th</sup> August, 2019

### Technical Commentary

- Fall in price and open interest indicates long liquidation.
- RSI is moving in neutral region.
- Prices closed below 9 and 18 EMAs.

| Str | ate | ימכ | ,-  | Sa | п |
|-----|-----|-----|-----|----|---|
| ЭH  | au  |     | v . | .7 | ш |

| 0,                              |       |        |                  |      |      |      |      |
|---------------------------------|-------|--------|------------------|------|------|------|------|
| Intraday Supports & Resistances |       | S1     | S2               | PCP  | R1   | R2   |      |
| Guar Seed                       | NCDEX | August | 4180             | 4160 | 4255 | 4325 | 4355 |
| Intraday Trade C                | all   |        | Call Entry T1 T2 |      | SL   |      |      |
| Guar Seed                       | NCDEX | August | Sell             | 4265 | 4230 | 4205 | 4286 |

Do not carry forward the position until the next day.