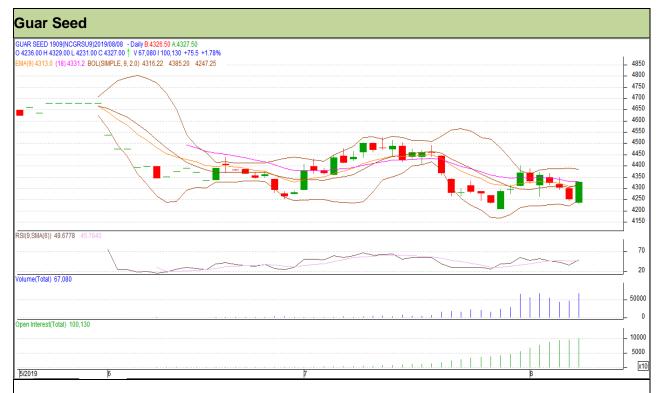

# Guar Daily Technical Report 09<sup>th</sup> August 2019

Commodity: Guar seed Contract: September

Exchange: NCDEX Expiry: 20th September, 2019

## Technical Commentary

- Rise in price and open interest indicates long buildup.
- RSI is moving in neutral region.
- Prices closed between 9 and 18 EMAs.

| Strategy: | Buy |
|-----------|-----|
|-----------|-----|

| Intraday Supports & Resistances |       |           | S1   | S2    | PCP  | R1   | R2   |
|---------------------------------|-------|-----------|------|-------|------|------|------|
| Guar Seed                       | NCDEX | September | 4250 | 4210  | 4327 | 4400 | 4420 |
| Intraday Trade Call             |       |           | Call | Entry | T1   | T2   | SL   |
| Guar Seed                       | NCDEX | September | Buy  | 4315  | 4345 | 4370 | 4297 |

Do not carry forward the position until the next day.