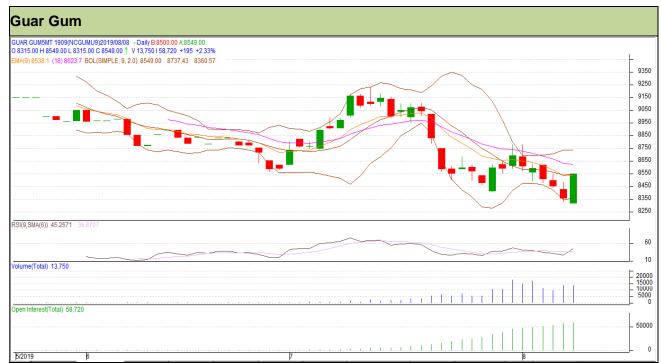

### Guar Daily Technical Report 09th August 2019

Commodity: Guar Gum Exchange: NCDEX Contract: September Expiry: 20<sup>th</sup> September, 2019

#### Technical Commentary

- Rise in price and open interest indicates long buildup.
- RSI is moving in neutral region.
- Prices closed between 9 and 18 EMAs.

| SI | tra | ate | <b>9</b> a' | y:  | Ві | IJV |
|----|-----|-----|-------------|-----|----|-----|
| _  | ••• |     | - 31.       | , - | _  | - , |

| Intraday Supports & Resistances |       |           | S1   | S2    | PCP  | R1   | R2   |
|---------------------------------|-------|-----------|------|-------|------|------|------|
| Guar gum                        | NCDEX | September | 8400 | 8355  | 8549 | 8750 | 8790 |
| Intraday Trade Call             |       |           | Call | Entry | T1   | T2   | SL   |
| Guar gum                        | NCDEX | September | Buv  | 8530  | 8625 | 8700 | 8473 |

Do not carry forward the position until the next day.