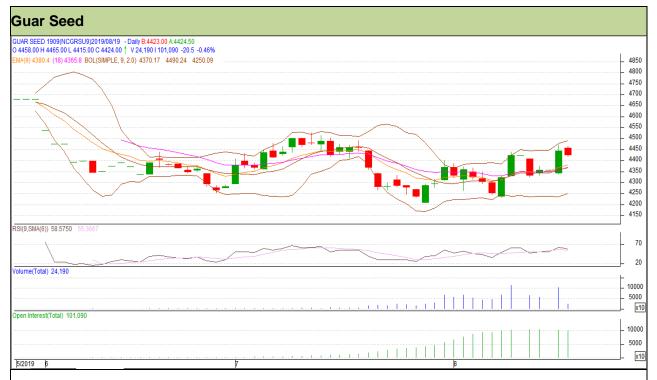

# Guar Daily Technical Report 19th August 2019

Commodity: Guar seed Exchange: NCDEX Contract: September Expiry: 20<sup>th</sup> September, 2019

#### Technical Commentary

- Rise in price and fall in open interest indicates short covering.
- RSI is moving in neutral region.
- Prices closed above 9 and 18 EMAs.

Strategy: Sell

| 0,                              |       |           |            |       |        |      |      |
|---------------------------------|-------|-----------|------------|-------|--------|------|------|
| Intraday Supports & Resistances |       |           | <b>S</b> 1 | S2    | PCP    | R1   | R2   |
| Guar Seed                       | NCDEX | September | 4360       | 4340  | 4444.5 | 4520 | 4540 |
| Intraday Trade Call             |       |           | Call       | Entry | T1     | T2   | SL   |
| Guar Seed                       | NCDEX | September | Sell       | 4465  | 4425   | 4395 | 4489 |

Do not carry forward the position until the next day.