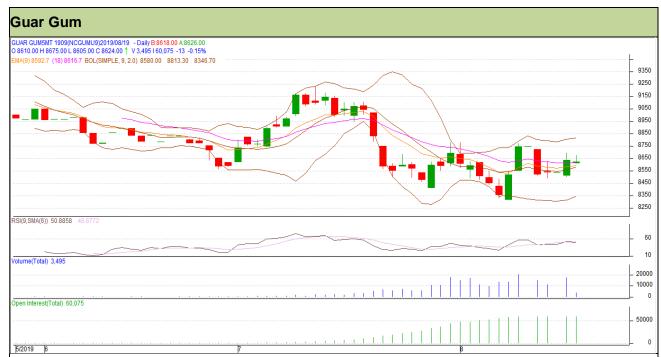

## Guar Daily Technical Report 19th August 2019

Commodity: Guar Gum Exchange: NCDEX Contract: September Expiry: 20<sup>th</sup> September, 2019

### **Technical Commentary**

- · Rise in price and open interest indicates long buildup.
- · RSI is moving in neutral region.
- · Prices closed above 9 and 18 EMAs.

| Strategy: Sell                  |       |           |       |           |      |      |      |  |  |  |  |  |
|---------------------------------|-------|-----------|-------|-----------|------|------|------|--|--|--|--|--|
| Intraday Supports & Resistances |       |           | S1    | S2        | PCP  | R1   | R2   |  |  |  |  |  |
| Guar gum                        | NCDEX | September | 8490  | 8455 8637 |      | 8800 | 8855 |  |  |  |  |  |
| Intraday Trade Call             |       | Call      | Entry | T1        | T2   | SL   |      |  |  |  |  |  |
| Guar gum                        | NCDEX | September | Sell  | 8675      | 8600 | 8550 | 8720 |  |  |  |  |  |

Do not carry forward the position until the next day.