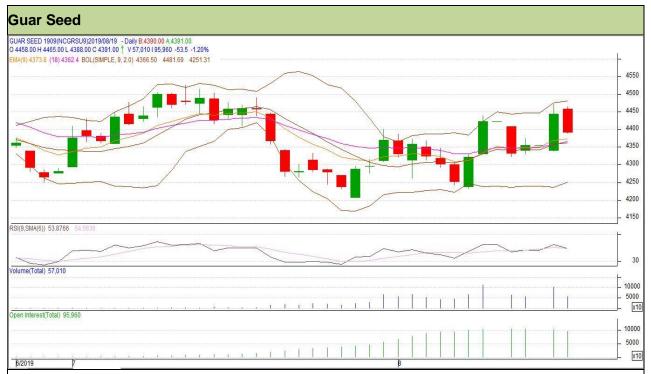

# Guar Daily Technical Report 20th August 2019

Commodity: Guar seed Exchange: NCDEX Contract: September Expiry: 20<sup>th</sup> September, 2019

## Technical Commentary

- Fall in price and open interest indicates long liquidation.
- RSI is moving in neutral region.
- Prices closed below 9 and 18 EMAs.

| St | ra | tρ | a  | ,- | Sel | I |
|----|----|----|----|----|-----|---|
| J. | ıa |    | u١ |    | 26  |   |

| Intraday Supports & Resistances |       |           | <b>S</b> 1 | S2    | PCP  | R1   | R2   |
|---------------------------------|-------|-----------|------------|-------|------|------|------|
| Guar Seed                       | NCDEX | September | 4300       | 4280  | 4391 | 4460 | 4480 |
| Intraday Trade Call             |       |           | Call       | Entry | T1   | T2   | SL   |
| Guar Seed                       | NCDEX | September | Sell       | 4405  | 4365 | 4335 | 4429 |

Do not carry forward the position until the next day.