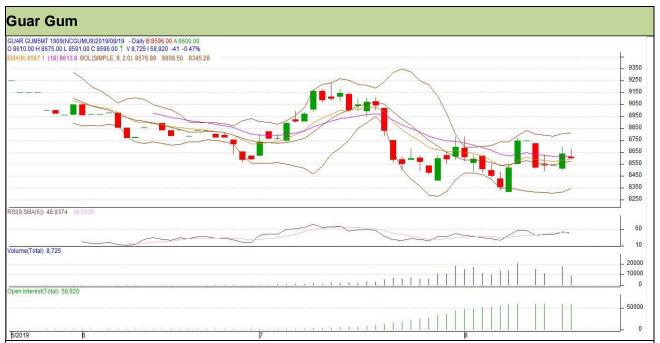

## Guar Daily Technical Report 20th August 2019

Commodity: Guar Gum Exchange: NCDEX Contract: September Expiry: 20<sup>th</sup> September, 2019

### Technical Commentary

- Fall in price and open interest indicates long liquidation.
- · RSI is moving in neutral region.
- Prices closed above 9 and 18 EMAs.

| Str | ateg | v: | Sel | ı |
|-----|------|----|-----|---|
| ULI | aicy | у. | OC. | • |

| Intraday Supports & Resistances |       |           | S1   | S2    | PCP  | R1   | R2   |
|---------------------------------|-------|-----------|------|-------|------|------|------|
| Guar gum                        | NCDEX | September | 8420 | 8385  | 8596 | 8730 | 8785 |
| Intraday Trade Call             |       |           | Call | Entry | T1   | T2   | SL   |
| Guar gum                        | NCDEX | September | Sell | 8605  | 8530 | 8480 | 8650 |

Do not carry forward the position until the next day.