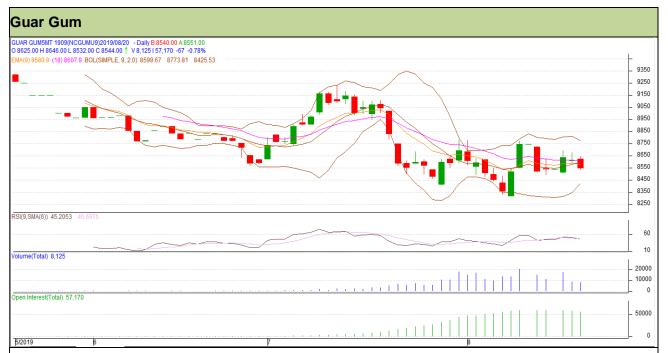

## Guar Daily Technical Report 21st August 2019

Commodity: Guar Gum Exchange: NCDEX Contract: September Expiry: 20<sup>th</sup> September, 2019

| - · · · · · · · · · · · · · · · · · · · |       |           |      |       |      |      |      |  |  |  |  |  |
|-----------------------------------------|-------|-----------|------|-------|------|------|------|--|--|--|--|--|
| Intraday Supports & Resistances         |       |           | S1   | S2    | PCP  | R1   | R2   |  |  |  |  |  |
| Guar gum                                | NCDEX | September | 8370 | 8335  | 8544 | 8680 | 8735 |  |  |  |  |  |
| Intraday Trade Call                     |       |           | Call | Entry | T1   | T2   | SL   |  |  |  |  |  |
| Guar gum                                | NCDEX | September | Sell | 8555  | 8480 | 8430 | 8600 |  |  |  |  |  |