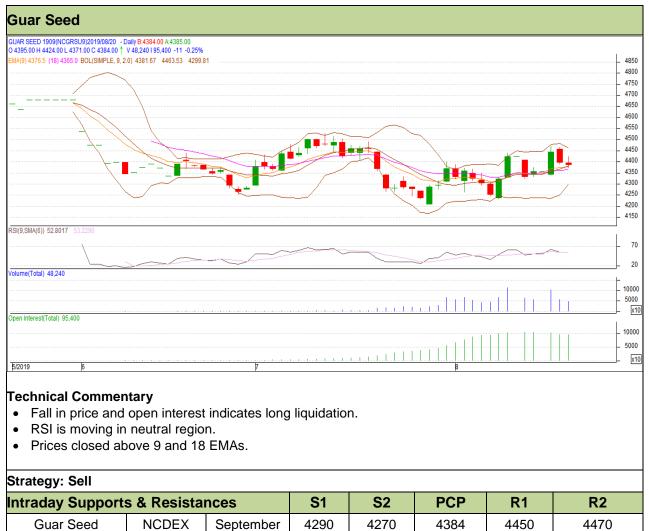

**Guar Seed** 

## **Technical Commentary**

- Fall in price and open interest indicates long liquidation.
- · RSI is moving in neutral region.
- · Prices closed below 9 and 18 EMAs.

| C+  | rai |   | ~\ |    | Se | ш |
|-----|-----|---|----|----|----|---|
| >∙τ | rai | е | ΠV | ,- | 30 |   |

| - · · · · · · · · · · · · · · · · · · · |       |           |      |       |      |      |      |  |  |  |  |  |
|-----------------------------------------|-------|-----------|------|-------|------|------|------|--|--|--|--|--|
| Intraday Supports & Resistances         |       |           | S1   | S2    | PCP  | R1   | R2   |  |  |  |  |  |
| Guar gum                                | NCDEX | September | 8370 | 8335  | 8544 | 8680 | 8735 |  |  |  |  |  |
| Intraday Trade Call                     |       |           | Call | Entry | T1   | T2   | SL   |  |  |  |  |  |
| Guar gum                                | NCDEX | September | Sell | 8555  | 8480 | 8430 | 8600 |  |  |  |  |  |