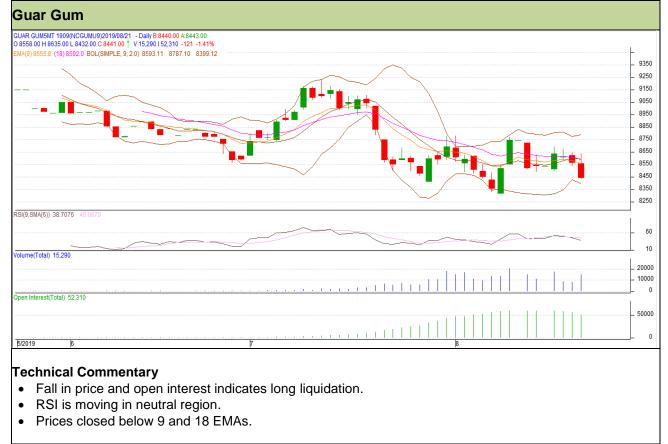

# Commodity: Guar Gum

# Contract: September

### Exchange: NCDEX Expiry: 20<sup>th</sup> September, 2019

| Strategy: Sell                  |       |            |       |      |      |      |      |  |  |  |  |  |
|---------------------------------|-------|------------|-------|------|------|------|------|--|--|--|--|--|
| Intraday Supports & Resistances |       | <b>S</b> 1 | S2    | PCP  | R1   | R2   |      |  |  |  |  |  |
| Guar gum                        | NCDEX | September  | 8270  | 8235 | 8441 | 8580 | 8635 |  |  |  |  |  |
| Intraday Trade Call             |       | Call       | Entry | T1   | T2   | SL   |      |  |  |  |  |  |
| Guar gum                        | NCDEX | September  | Sell  | 8455 | 8380 | 8330 | 8500 |  |  |  |  |  |

Do not carry forward the position until the next day.

Disclaime

The information and opinions contained in the document have been compiled from sources believed to be reliable. The company does not warrant its accuracy, completeness and correctness. Use of data and information contained in this report is at your own risk. This document is not, and should not be construed as, an offer to sell or solicitation to buy any commodities. This document may not be reproduced, distributed or published, in whole or in part, by any recipient hereof for any purpose without prior permission from the Company. IASL and its affiliates and/or their officers, directors and employees may have positions in any commodities mentioned in this document (or in any related investment) and may from time to time add to or dispose of any such commodities (or investment). Please see the detailed disclaimer at http://www.agriwatch.com/disclaimer.php © 2019 Indian Agribusiness Systems Ltd.