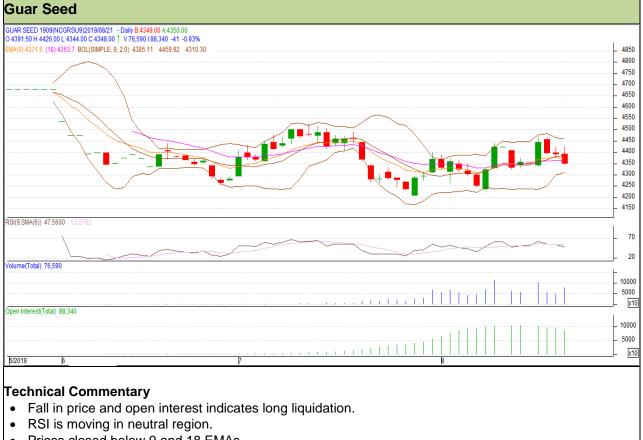

#### **Commodity: Guar seed Contract:** September

## Exchange: NCDEX Expiry: 20<sup>th</sup> September, 2019

Prices closed below 9 and 18 EMAs. •

| Strategy: Sell                  |           |                 |                      |                           |                                          |                                                            |  |  |  |  |  |
|---------------------------------|-----------|-----------------|----------------------|---------------------------|------------------------------------------|------------------------------------------------------------|--|--|--|--|--|
| Intraday Supports & Resistances |           | S1              | S2                   | PCP                       | R1                                       | R2                                                         |  |  |  |  |  |
| NCDEX                           | September | 4255            | 4235                 | 4348                      | 4415                                     | 4435                                                       |  |  |  |  |  |
| Intraday Trade Call             |           | Call            | Entry                | T1                        | T2                                       | SL                                                         |  |  |  |  |  |
| NCDEX                           | September | Sell            | 4360                 | 4320                      | 4290                                     | 4384                                                       |  |  |  |  |  |
|                                 |           | NCDEX September | NCDEX September 4255 | NCDEX September 4255 4235 | NCDEXSeptember425542354348allCallEntryT1 | NCDEX September 4255 4235 4348 4415   all Call Entry T1 T2 |  |  |  |  |  |

Do not carry forward the position until the next day.