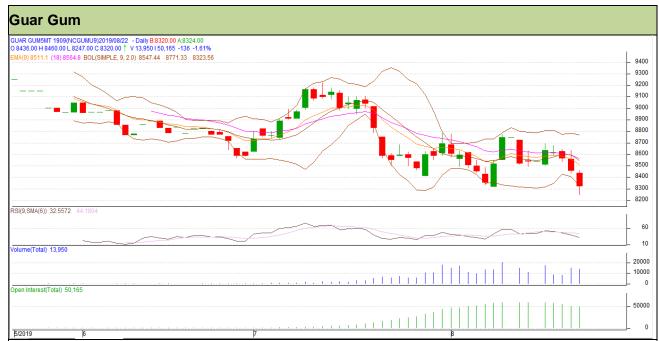

## Guar Daily Technical Report 23<sup>rd</sup> August 2019

Commodity: Guar Gum Exchange: NCDEX Contract: September Expiry: 20<sup>th</sup> September, 2019

## Technical Commentary

- Fall in price and open interest indicates long liquidation.
- RSI is moving down in neutral region.
- Prices closed below 9 and 18 EMAs.

| Stra | teav | : Sell |
|------|------|--------|
|      |      |        |

| Intraday Supports & Resistances |       |           | S1   | S2    | PCP  | R1   | R2   |
|---------------------------------|-------|-----------|------|-------|------|------|------|
| Guar gum                        | NCDEX | September | 8150 | 8115  | 8320 | 8460 | 8515 |
| Intraday Trade Call             |       |           | Call | Entry | T1   | T2   | SL   |
| Guar gum                        | NCDEX | September | Sell | 8335  | 8260 | 8210 | 8380 |

Do not carry forward the position until the next day.