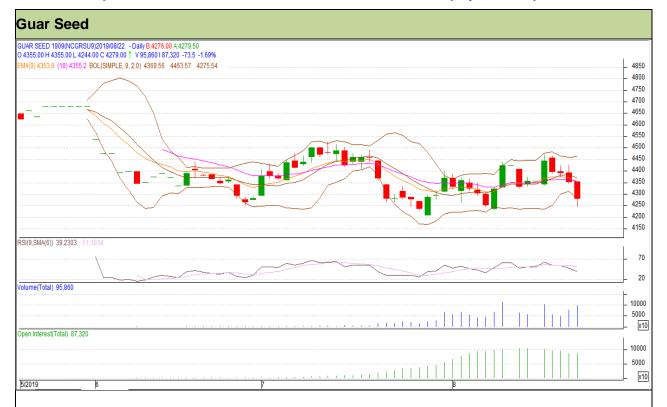

Guar Daily Technical Report 23<sup>rd</sup> August 2019

Commodity: Guar seed Contract: September Exchange: NCDEX Expiry: 20th September, 2019

## Technical Commentary

- Fall in price and open interest indicates long liquidation.
- RSI is moving down in neutral region.
- Prices closed below 9 and 18 EMAs.

Strategy: Sell

| • •                             |       |           |      |       |      |      |      |
|---------------------------------|-------|-----------|------|-------|------|------|------|
| Intraday Supports & Resistances |       |           | S1   | S2    | PCP  | R1   | R2   |
| Guar Seed                       | NCDEX | September | 4185 | 4165  | 4279 | 4345 | 4365 |
| Intraday Trade Call             |       |           | Call | Entry | T1   | T2   | SL   |
| Guar Seed                       | NCDEX | September | Sell | 4290  | 4250 | 4220 | 4314 |

Do not carry forward the position until the next day.