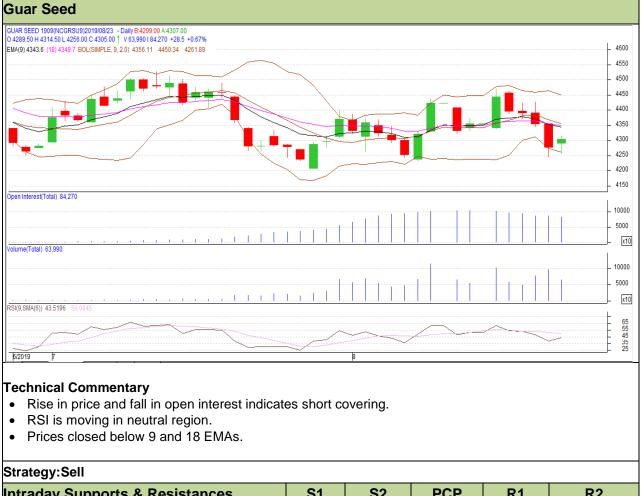

#### Commodity: Guar seed Contract: September

## Exchange: NCDEX Expiry: 20<sup>th</sup>September, 2019

| Intraday Supports & Resistances |       |           | S1   | S2    | PCP  | R1   | R2   |
|---------------------------------|-------|-----------|------|-------|------|------|------|
| Guar Seed                       | NCDEX | September | 4210 | 4190  | 4305 | 4370 | 4390 |
| Intraday Trade Call             |       |           | Call | Entry | T1   | T2   | SL   |
| Guar Seed                       | NCDEX | September | Sell | 4315  | 4275 | 4245 | 4339 |

Do not carry forward the position until the next day.