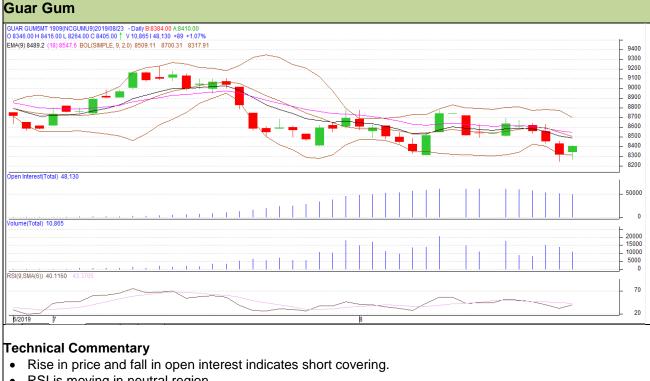

# Commodity: Guar Gum

## **Contract: September**

### Exchange: NCDEX Expiry: 20<sup>th</sup> September, 2019

- RSI is moving in neutral region.
- Prices closed below 9 and 18 EMAs.

| Strategy:Sell                   |       |           |       |      |      |      |      |  |  |  |  |  |
|---------------------------------|-------|-----------|-------|------|------|------|------|--|--|--|--|--|
| Intraday Supports & Resistances |       |           | S1    | S2   | PCP  | R1   | R2   |  |  |  |  |  |
| Guar gum                        | NCDEX | September | 8230  | 8195 | 8405 | 8540 | 8595 |  |  |  |  |  |
| Intraday Trade Call             |       | Call      | Entry | T1   | T2   | SL   |      |  |  |  |  |  |
| Guar gum                        | NCDEX | September | Sell  | 8415 | 8340 | 8290 | 8460 |  |  |  |  |  |

Do not carry forward the position until the next day.

Disclaimer

The information and opinions contained in the document have been compiled from sources believed to be reliable. The company does not warrant its accuracy, completeness and correctness. Use of data and information contained in this report is at your own risk. This document is not, and should not be construed as, an offer to sell or solicitation to buy any commodities. This document may not be reproduced, distributed or published, in whole or in part, by any recipient hereof for any purpose without prior permission from the Company. IASL and its affiliates and/or their officers, directors and employees may have positions in any commodities mentioned in this document (or in any related investment) and may from time to time add to or dispose of any such commodities (or investment). Please see the detailed disclaimer at http://www.agriwatch.com/disclaimer.php © 2019 Indian Agribusiness Systems Ltd.