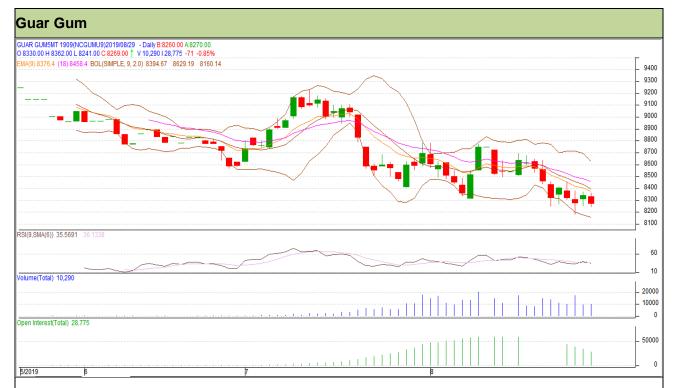

## Guar Daily Technical Report 30th August 2019

Commodity: Guar Gum Contract: September

Exchange: NCDEX Expiry: 20th September, 2019

## Technical Commentary

- Fall in price and open interest indicates long liquidation.
- RSI is moving in neutral region.
- Prices closed below 9 and 18 EMAs.

| Ctrai |       | CVII |
|-------|-------|------|
| Su a  | tegy: | Sell |

| 0,                              |       |           |       |      |      |      |      |
|---------------------------------|-------|-----------|-------|------|------|------|------|
| Intraday Supports & Resistances |       | S1        | S2    | PCP  | R1   | R2   |      |
| Guar gum                        | NCDEX | September | 8070  | 8020 | 8269 | 8430 | 8510 |
| Intraday Trade Call             |       | Call      | Entry | T1   | T2   | SL   |      |
| Guar gum                        | NCDEX | September | Sell  | 8280 | 8200 | 8135 | 8328 |

Do not carry forward the position until the next day.

Disclaime

The information and opinions contained in the document have been compiled from sources believed to be reliable. The company does not warrant its accuracy, completeness and correctness. Use of data and information contained in this report is at your own risk. This document is not, and should not be construed as, an offer to sell or solicitation to buy any commodities. This document may not be reproduced, distributed or published, in whole or in part, by any recipient hereof for any purpose without prior permission from the Company. IASL and its affiliates and/or their officers, directors and employees may have positions in any commodities mentioned in this document (or in any related investment) and may from time to time add to or dispose of any such commodities (or investment). Please see the detailed disclaimer at http://www.agriwatch.com/disclaimer.php © 2019 Indian Agribusiness Systems Ltd.