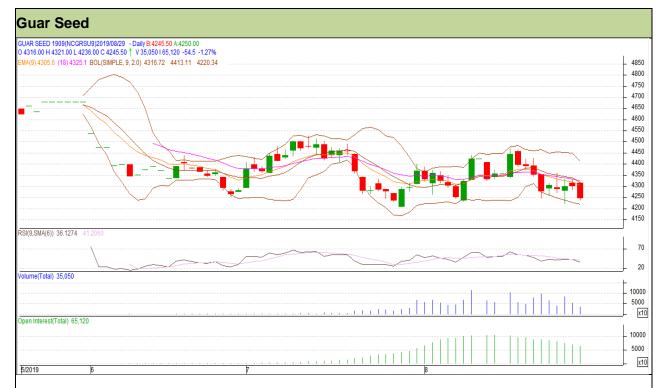

## Guar Daily Technical Report 30<sup>th</sup> August 2019

Commodity: Guar seed Contract: September

Exchange: NCDEX Expiry: 20th September, 2019

## Technical Commentary

- Fall in price and open interest indicates long liquidation.
- RSI is moving in neutral region.
- Prices closed below 9 and 18 EMAs.

| Strategy: | Sell |
|-----------|------|
|-----------|------|

| Intraday Supports & Resistances |       | S1        | S2    | PCP  | R1     | R2   |      |
|---------------------------------|-------|-----------|-------|------|--------|------|------|
| Guar Seed                       | NCDEX | September | 4175  | 4155 | 4245.5 | 4300 | 4320 |
| Intraday Trade Call             |       | Call      | Entry | T1   | T2     | SL   |      |
| Guar Seed                       | NCDEX | September | Sell  | 4255 | 4225   | 4200 | 4273 |

Do not carry forward the position until the next day.