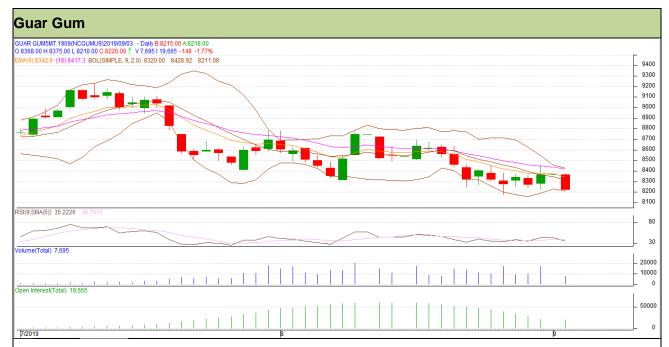

## Guar Daily Technical Report 04th September 2019

Commodity: Guar Gum Contract: September

Exchange: NCDEX Expiry: 20th September, 2019

## Technical Commentary

- Fall in price and open interest indicates long liquidation.
- · RSI is moving in neutral region.
- Prices closed below 9 and 18 EMAs.

| St | ra | tρ | a١ | ,- | Se | П |
|----|----|----|----|----|----|---|
| J  | ıa | ᇆ  | uν |    | 25 |   |

| Intraday Supports & Resistances |       |           | S1   | S2    | PCP  | R1   | R2   |
|---------------------------------|-------|-----------|------|-------|------|------|------|
| Guar gum                        | NCDEX | September | 8020 | 7970  | 8220 | 8380 | 8460 |
| Intraday Trade Call             |       |           | Call | Entry | T1   | T2   | SL   |
| Guar gum                        | NCDEX | September | Sell | 8230  | 8150 | 8085 | 8278 |

Do not carry forward the position until the next day.