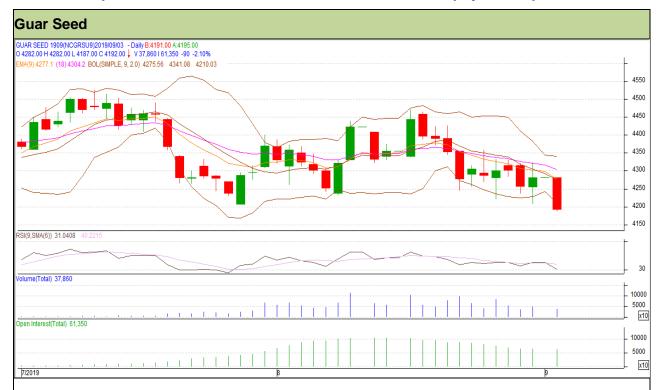

# Guar Daily Technical Report 04<sup>th</sup> September 2019

Commodity: Guar seed Contract: September

Exchange: NCDEX Expiry: 20th September, 2019

## Technical Commentary

- Fall in price and open interest indicates long liquidation.
- RSI is moving in neutral region.
- Prices closed below 9 and 18 EMAs.

| St | ra | at | ea | ıv: | S | ell |
|----|----|----|----|-----|---|-----|
|    |    |    |    |     |   |     |

| •                               |       |           |            |      |      |      |      |
|---------------------------------|-------|-----------|------------|------|------|------|------|
| Intraday Supports & Resistances |       |           | <b>S</b> 1 | S2   | PCP  | R1   | R2   |
| Guar Seed                       | NCDEX | September | 4125       | 4105 | 4192 | 4280 | 4315 |
| Intraday Trade Ca               | Call  | Entry     | T1         | T2   | SL   |      |      |
| Guar Seed                       | NCDEX | September | Sell       | 4205 | 4175 | 4150 | 4223 |

Do not carry forward the position until the next day.