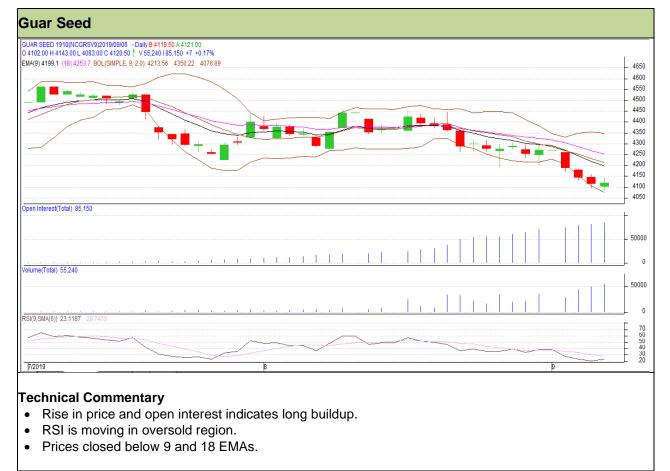

### Commodity: Guar seed Contract: October

# Exchange: NCDEX Expiry: 18<sup>th</sup> October, 2019

### Strategy: Buy

| Intraday Supports & Resistances |       |         | S1   | S2    | PCP    | R1   | R2   |  |  |  |
|---------------------------------|-------|---------|------|-------|--------|------|------|--|--|--|
| Guar Seed                       | NCDEX | October | 4070 | 4050  | 4120.5 | 4190 | 4210 |  |  |  |
| Intraday Trade Call             |       |         | Call | Entry | T1     | T2   | SL   |  |  |  |
| Guar Seed                       | NCDEX | October | Buy  | 4115  | 4140   | 4160 | 4100 |  |  |  |

Do not carry forward the position until the next day.