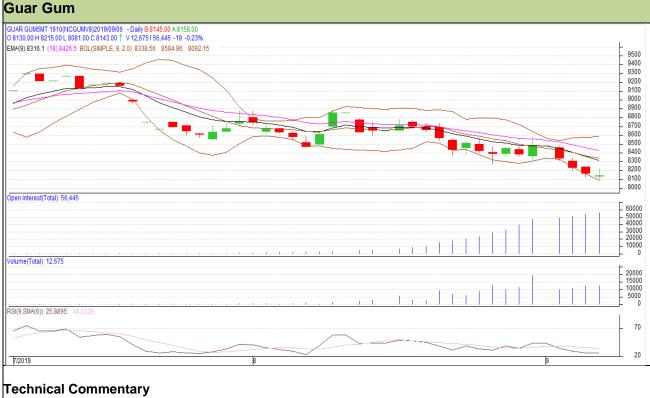

### Commodity: Guar Gum Contract: October

## Exchange: NCDEX Expiry: 18<sup>th</sup> October, 2019

- Fall in price and rise in open interest indicates short buildup.
- RSI is moving in oversold region.
- Prices closed below 9 and 18 EMAs.

| Strategy: Buy                   |       |         |      |       |      |      |      |  |  |  |  |
|---------------------------------|-------|---------|------|-------|------|------|------|--|--|--|--|
| Intraday Supports & Resistances |       |         | S1   | S2    | PCP  | R1   | R2   |  |  |  |  |
| Guar gum                        | NCDEX | October | 8055 | 8030  | 8143 | 8285 | 8315 |  |  |  |  |
| Intraday Trade Call             |       |         | Call | Entry | T1   | T2   | SL   |  |  |  |  |
| Guar gum                        | NCDEX | October | Buy  | 8135  | 8195 | 8245 | 8099 |  |  |  |  |

Do not carry forward the position until the next day.

Disclaimer The information and opinions contained in the document have been compiled from sources believed to be reliable. The company does not warrant its accuracy, completeness and correctness. Use of data and information contained in this report is at your own risk. This document is not, and should not be construed as, an offer to sell or solicitation to buy any commodities. This document may not be reproduced, distributed or published, in whole or in part, by any recipient hereof for any purpose without prior permission from the Company. IASL and its affiliates and/or their officers, directors and employees may have positions in any commodities (or investment) and may from time to time add to or dispose of any such commodities (or investment). Please see the detailed disclaimer at http://www.agriwatch.com/disclaimer.php © 2019 Indian Agribusiness Systems Ltd.