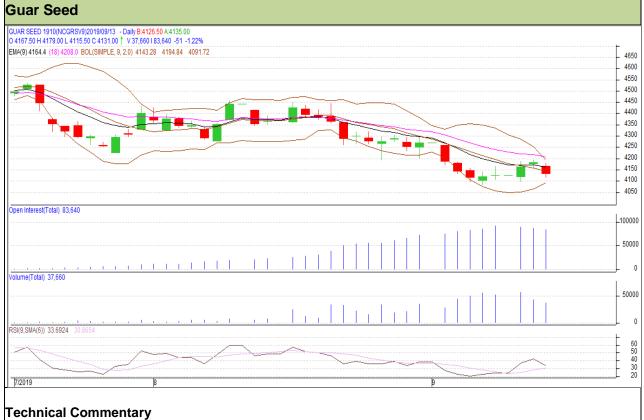

### Commodity: Guar seed Contract: October

# Exchange: NCDEX Expiry: 18<sup>th</sup> October, 2019

- Fall in price and open interest indicates long liquidation.
- RSI is moving down in neutral region.
- Prices closed below 9 and 18 EMAs.

### Strategy: Sell

| Intraday Supports & Resistances |       |         | S1   | S2    | РСР  | R1   | R2   |  |  |  |
|---------------------------------|-------|---------|------|-------|------|------|------|--|--|--|
| Guar Seed                       | NCDEX | October | 4065 | 4045  | 4131 | 4190 | 4215 |  |  |  |
| Intraday Trade Call             |       |         | Call | Entry | T1   | T2   | SL   |  |  |  |
| Guar Seed                       | NCDEX | October | Sell | 4140  | 4110 | 4090 | 4158 |  |  |  |

Do not carry forward the position until the next day.