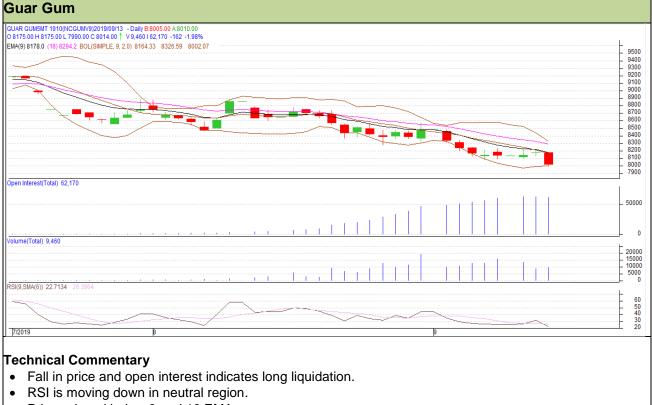

#### Commodity: Guar Gum Contract: October

## Exchange: NCDEX Expiry: 18<sup>th</sup> October, 2019

• Prices closed below 9 and 18 EMAs.

#### Strategy: Sell

| 0,                              |       |         |      |       |      |      |      |
|---------------------------------|-------|---------|------|-------|------|------|------|
| Intraday Supports & Resistances |       |         | S1   | S2    | PCP  | R1   | R2   |
| Guar gum                        | NCDEX | October | 7810 | 7770  | 8014 | 8185 | 8250 |
| Intraday Trade Call             |       |         | Call | Entry | T1   | T2   | SL   |
| Guar gum                        | NCDEX | October | Sell | 8025  | 7930 | 7860 | 8082 |

Do not carry forward the position until the next day.

Disclaimer The information and opinions contained in the document have been compiled from sources believed to be reliable. The company does not warrant its accuracy, completeness and correctness. Use of data and information contained in this report is at your own risk. This document is not, and should not be construed as, an offer to sell or solicitation to buy any commodities. This document may not be reproduced, distributed or published, in whole or in part, by any recipient hereof for any purpose without prior permission from the Company. IASL and its affiliates and/or their officers, directors and employees may have positions in any commodities (or investment) and may from time to time add to or dispose of any such commodities (or investment). Please see the detailed disclaimer at http://www.agriwatch.com/disclaimer.php © 2019 Indian Agribusiness Systems Ltd.