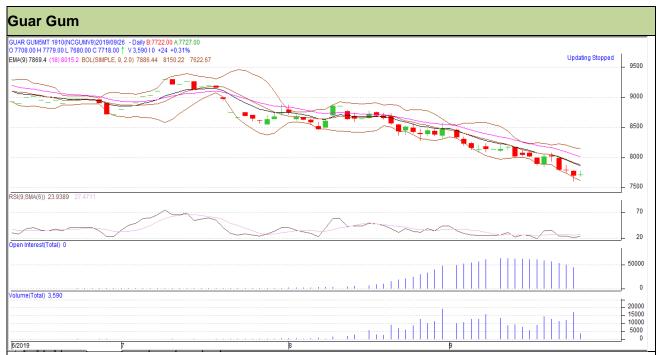

# Guar Daily Technical Report 26<sup>th</sup> September 2019

Commodity: Guar Gum Exchange: NCDEX Contract: October Expiry: 18<sup>th</sup> October, 2019

### Technical Commentary

- Fall in price and open interest indicates long liquidation.
- RSI is moving in oversold region.
- Prices closed below 9 and 18 EMAs.

| Str | ate | av: | : Bu | ۷ |
|-----|-----|-----|------|---|
|     |     |     |      |   |

| Intraday Supports & Resistances |       | S1      | S2   | PCP            | R1   | R2   |      |
|---------------------------------|-------|---------|------|----------------|------|------|------|
| Guar gum                        | NCDEX | October | 7600 | 7555           | 7694 | 7850 | 7895 |
| Intraday Trade Ca               | all   |         | Call | II Entry T1 T2 |      | T2   | SL   |
| Guar gum                        | NCDEX | October | Buy  | 7680           | 7710 | 7780 | 7662 |

Do not carry forward the position until the next day.