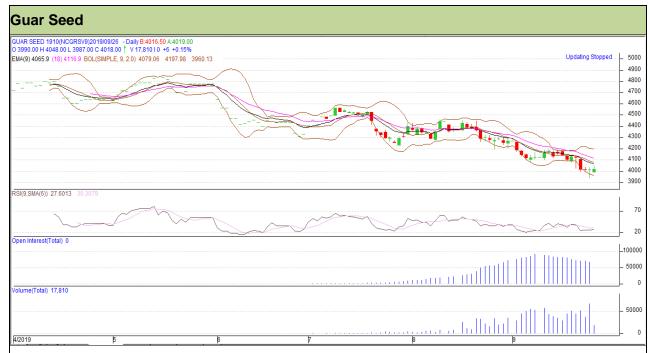

## Guar Daily Technical Report 26<sup>th</sup> September 2019

Commodity: Guar seed Exchange: NCDEX Contract: October Expiry: 18<sup>th</sup> October, 2019

### **Technical Commentary**

- Fall in price and rise in open interest indicates short buildup.
- RSI is moving in oversold region.
- Prices closed below 9 and 18 EMAs.

| Strategy: Buy     |                             |         |      |       |      |      |      |  |  |
|-------------------|-----------------------------|---------|------|-------|------|------|------|--|--|
| Intraday Support  | aday Supports & Resistances |         | S1   | S2    | PCP  | R1   | R2   |  |  |
| Guar Seed         | NCDEX                       | October | 3920 | 3895  | 4012 | 4080 | 4095 |  |  |
| Intraday Trade Ca | Trade Call                  |         | Call | Entry | T1   | T2   | SL   |  |  |
| Guar Seed         | NCDEX                       | October | Buy  | 3985  | 4030 | 4060 | 3958 |  |  |

Do not carry forward the position until the next day.