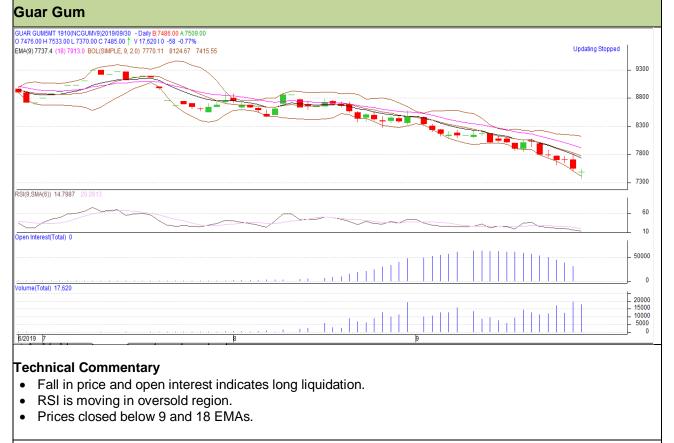

## **Commodity: Guar Gum**

#### **Contract: October**

### Exchange: NCDEX Expiry: 18<sup>th</sup> October, 2019

| Strategy: Sell |
|----------------|
|----------------|

| Intraday Supports & Resistances |         | S1            | S2                 | PCP                     | R1                                             | R2                                                     |
|---------------------------------|---------|---------------|--------------------|-------------------------|------------------------------------------------|--------------------------------------------------------|
| NCDEX                           | October | 7240          | 7180               | 7485                    | 7640                                           | 7690                                                   |
| Intraday Trade Call             |         |               | Entry              | T1                      | T2                                             | SL                                                     |
| NCDEX                           | October | Sell          | 7495               | 7395                    | 7335                                           | 7555                                                   |
|                                 | NCDEX   | NCDEX October | NCDEX October 7240 | NCDEX October 7240 7180 | NCDEX October 7240 7180 7485   I Call Entry T1 | NCDEX October 7240 7180 7485 7640   I Call Entry T1 T2 |

Do not carry forward the position until the next day.

Disclaimer The information and opinions contained in the document have been compiled from sources believed to be reliable. The company does not warrant its accuracy, completeness and correctness. Use of data and information contained in this report is at your own risk. This document is not, and should not be construed as, an offer to sell or solicitation to buy any commodities. This document may not be reproduced, distributed or published, in whole or in part, by any recipient hereof for any purpose without prior permission from the Company. IASL and its affiliates and/or their officers, directors and employees may have positions in any commodities mentioned in this document (or in any related investment) and may from time to time add to or dispose of any such commodities (or investment). Please see the detailed disclaimer at http://www.agriwatch.com/disclaimer.php © 2019 Indian Agribusiness Systems Ltd.