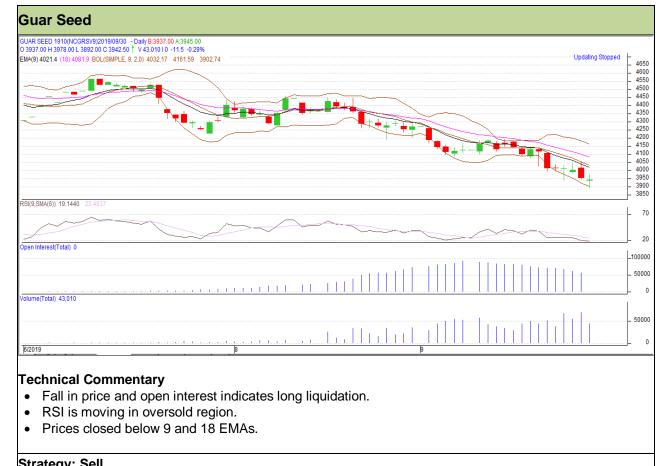

# Commodity: Guar seed

## **Contract: October**

## Exchange: NCDEX Expiry: 18<sup>th</sup> October, 2019

| otrategy. Jen                   |       |         |      |       |        |      |      |  |  |  |  |
|---------------------------------|-------|---------|------|-------|--------|------|------|--|--|--|--|
| Intraday Supports & Resistances |       | S1      | S2   | PCP   | R1     | R2   |      |  |  |  |  |
| Guar Seed                       | NCDEX | October | 3875 | 3855  | 3942.5 | 4000 | 4025 |  |  |  |  |
| Intraday Trade Call             |       |         | Call | Entry | T1     | T2   | SL   |  |  |  |  |
| Guar Seed                       | NCDEX | October | Sell | 3950  | 3920   | 3900 | 3968 |  |  |  |  |

Do not carry forward the position until the next day.