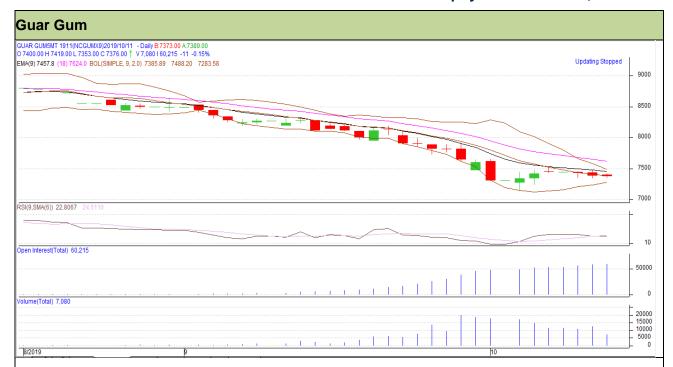

## Guar Daily Technical Report 14<sup>th</sup> October 2019

Commodity: Guar Gum Contract: November

Exchange: NCDEX Expiry: 20<sup>th</sup> November, 2019

## Technical Commentary

- Fall in price and rise in open interest indicates short buildup.
- RSI is moving in oversold region.
- Prices closed below 9 and 18 EMAs.

| Strategy: Buy                   |       |          |       |      |      |      |      |  |  |
|---------------------------------|-------|----------|-------|------|------|------|------|--|--|
| Intraday Supports & Resistances |       | S1       | S2    | PCP  | R1   | R2   |      |  |  |
| Guar gum                        | NCDEX | November | 7230  | 7175 | 7376 | 7580 | 7620 |  |  |
| Intraday Trade Call             |       | Call     | Entry | T1   | T2   | SL   |      |  |  |
| Guar gum                        | NCDEX | November | Buy   | 7360 | 7455 | 7515 | 7303 |  |  |

Do not carry forward the position until the next day.