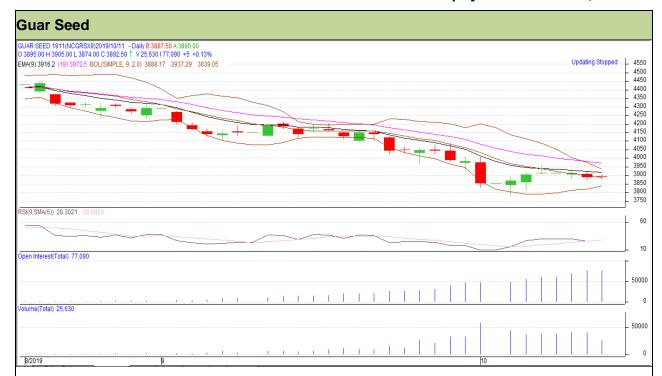

# Guar Daily Technical Report 14<sup>th</sup> October 2019

Commodity: Guar seed Contract: November

Exchange: NCDEX Expiry: 20<sup>th</sup> November, 2019

#### Technical Commentary

- Fall in price and rise in open interest indicates short buildup.
- RSI is moving in oversold region.
- Prices closed below 9 and 18 EMAs.

| Str | at | ec | ıv: | В | uv |
|-----|----|----|-----|---|----|
|     |    |    |     |   |    |

| Intraday Support  | s & Resista | nces     | S1               | S2   | PCP    | R1   | R2   |
|-------------------|-------------|----------|------------------|------|--------|------|------|
| Guar Seed         | NCDEX       | November | 3835             | 3815 | 3892.5 | 3975 | 3995 |
| Intraday Trade Ca | all         |          | Call Entry T1 T2 |      | T2     | SL   |      |
| Guar Seed         | NCDEX       | November | Buy              | 3885 | 3925   | 3950 | 3861 |

Do not carry forward the position until the next day.