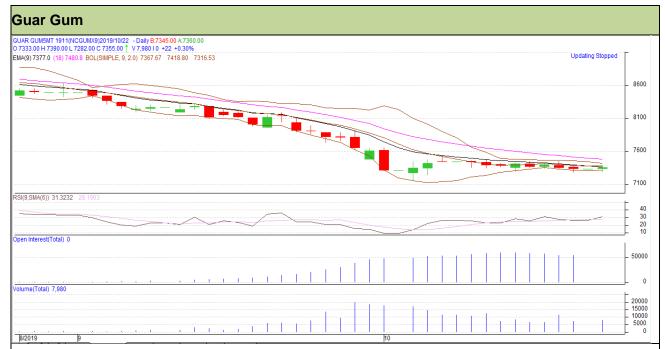

# Guar Daily Technical Report 23<sup>rd</sup> October 2019

Commodity: Guar Gum Exchange: NCDEX Contract: November Expiry: 20<sup>th</sup> November, 2019

#### Technical Commentary

- Rise in price and fall in open interest indicates short covering.
- · RSI is moving in neutral region.
- Prices closed below 9 and 18 EMAs.

### Strategy: Buy

| Intraday Supports & Resistances |       |          | S1   | S2    | PCP  | R1   | R2   |
|---------------------------------|-------|----------|------|-------|------|------|------|
| Guar gum                        | NCDEX | November | 7210 | 7155  | 7355 | 7560 | 7595 |
| Intraday Trade Call             |       |          | Call | Entry | T1   | T2   | SL   |
| Guar gum                        | NCDEX | November | Buy  | 7340  | 7435 | 7495 | 7283 |

Do not carry forward the position until the next day.