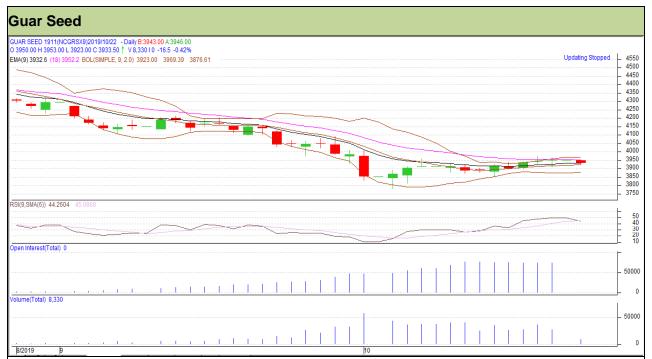

## Guar Daily Technical Report 23<sup>rd</sup> October 2019

Commodity: Guar seed Exchange: NCDEX Contract: November Expiry: 20<sup>th</sup> November, 2019

## Technical Commentary

- Fall in price and open interest indicates long liquidation.
- RSI is moving in neutral region.
- Prices closed between 9 and 18 EMAs.

Strategy: Buy

| Intraday Supports & Resistances |       |          | <b>S</b> 1 | S2    | PCP    | R1   | R2   |
|---------------------------------|-------|----------|------------|-------|--------|------|------|
| Guar Seed                       | NCDEX | November | 3875       | 3855  | 3933.5 | 4015 | 4035 |
| Intraday Trade Call             |       |          | Call       | Entry | T1     | T2   | SL   |
| Guar Seed                       | NCDEX | November | Buy        | 3925  | 3965   | 3990 | 3901 |

Do not carry forward the position until the next day.