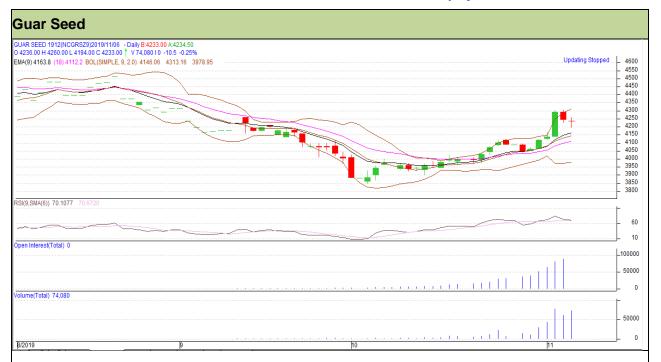

# Guar Daily Technical Report 07<sup>th</sup> November 2019

Commodity: Guar seed Contract: December

Exchange: NCDEX Expiry: 20<sup>th</sup> December, 2019

### Technical Commentary

- Fall in price and rise in open interest indicates short buildup.
- RSI is moving in overbought region.
- Prices closed above 9 and 18 EMAs.

| Strategy: Buy                   |       |          |      |      |      |      |      |  |  |
|---------------------------------|-------|----------|------|------|------|------|------|--|--|
| Intraday Supports & Resistances |       | S1       | S2   | PCP  | R1   | R2   |      |  |  |
| Guar Seed                       | NCDEX | December | 4120 | 4080 | 4233 | 4320 | 4340 |  |  |
|                                 |       |          |      | _    |      |      |      |  |  |

 Guar Seed
 NCDEX
 December
 4120
 4080
 4233
 4320
 4340

 Intraday Trade Call
 Call
 Entry
 T1
 T2
 SL

 Guar Seed
 NCDEX
 December
 Buy
 4220
 4265
 4290
 4193

Do not carry forward the position until the next day.