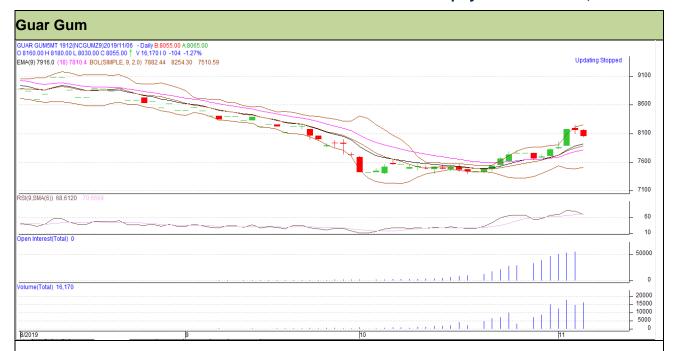

## Guar Daily Technical Report 07<sup>th</sup> November 2019

Commodity: Guar Gum Contract: December

Exchange: NCDEX Expiry: 20<sup>th</sup> December, 2019

#### Technical Commentary

- Fall in price and rise in open interest indicates short buildup.
- RSI is moving in neutral region.
- Prices closed above 9 and 18 EMAs.

| St | ra | tΔ | a١ | <b>,</b> - | R | 11/ |
|----|----|----|----|------------|---|-----|
| J  | ıa | LC | u  |            | _ | uv  |

| Intraday Supports & Resistances |       |          | S1   | S2    | PCP  | R1   | R2   |
|---------------------------------|-------|----------|------|-------|------|------|------|
| Guar gum                        | NCDEX | December | 7790 | 7710  | 8055 | 8305 | 8370 |
| Intraday Trade Call             |       |          | Call | Entry | T1   | T2   | SL   |
| Guar gum                        | NCDEX | December | Buy  | 8040  | 8135 | 8210 | 7983 |

Do not carry forward the position until the next day.