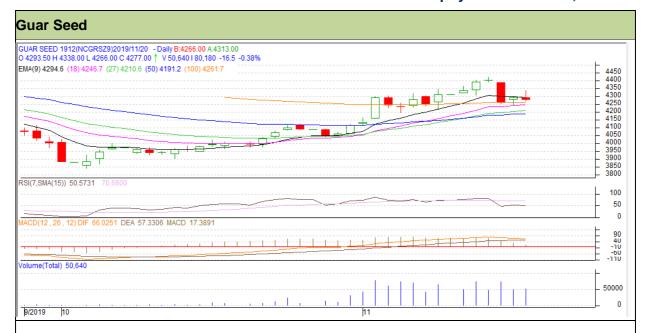

# **Guar Daily Technical Report** 21st November 2019

Commodity: Guar seed Contract: December

Exchange: NCDEX Expiry: 20th December, 2019

### Technical Commentary

- Fall in price and lower volume indicates short build up phase.
- RSI is moving in neutral region.
- Prices closed below 9 and 18 EMAs.

| C+ |    | 4۰ | ~. |    | Sel | ı |
|----|----|----|----|----|-----|---|
| ЭI | ra | ιe | u١ | /: | ъeі | ı |

| Intraday Support  | traday Supports & Resistances |          |      | S2    | PCP  | R1   | R2   |
|-------------------|-------------------------------|----------|------|-------|------|------|------|
| Guar Seed         | NCDEX                         | December | 4130 | 4180  | 4277 | 4350 | 4450 |
| Intraday Trade Ca | all                           |          | Call | Entry | T1   | T2   | SL   |
| Guar Seed         | NCDEX                         | December | Sell | 4280  | 4240 | 4200 | 4320 |

Do not carry forward the position until the next day.