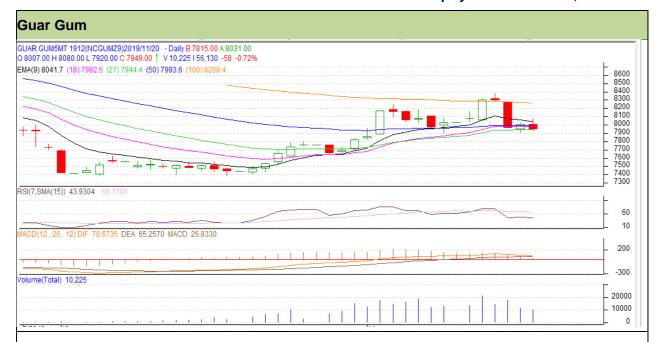

## **Guar Daily Technical Report** 21st November 2019

Commodity: Guar Gum Contract: December

Exchange: NCDEX Expiry: 20th December, 2019

#### Technical Commentary

- Fall in price and lower volume indicates short build up phase.
- RSI is moving in neutral region.
- Prices closed below 9 and 18 EMAs.

### Strategy: Sell

| Intraday Supports & Resistances |       |          | S1   | S2        | PCP  | R1   | R2   |
|---------------------------------|-------|----------|------|-----------|------|------|------|
| Guar gum                        | NCDEX | December | 7820 | 7820 7864 |      | 8167 | 8233 |
| Intraday Trade Call             |       |          | Call | Entry     | T1   | T2   | SL   |
| Guar gum                        | NCDEX | December | Sell | 7955      | 7900 | 7870 | 7975 |

Do not carry forward the position until the next day.

Disclaimer

The information and opinions contained in the document have been compiled from sources believed to be reliable. The company does not warrant its accuracy, completeness and correctness. Use of data and information contained in this report is at your own risk. This document is not, and should not be construed as, an offer to sell or solicitation to buy any commodities. This document may not be reproduced, distributed or published, in whole or in part, by any recipient hereof for any purpose without prior permission from the Company. IASL and its affiliates and/or their officers, directors and employees may have positions in any commodities mentioned in this document (or in any related investment) and may from time to time add to or dispose of any such commodities (or investment). Please see the detailed disclaimer at http://www.agriwatch.com/disclaimer.php © 2019 Indian Agribusiness Systems Ltd.